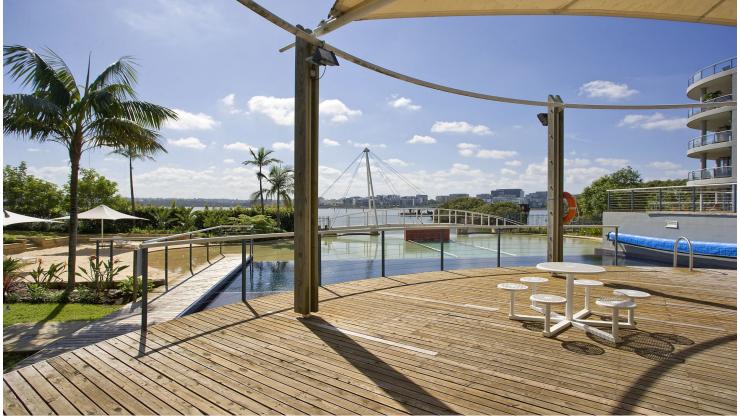

# morton.

Conveniently located two bedroom apartment at Mariners Cove overlooking the archery. Featuring an outdoor pool and

man made beach area, this is ready for summer living.

Wentworth Point 119/27 Bennelong Parkway