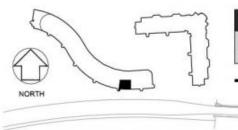

## **APARTMENT 119**

2 BEDROOM

INTERNAL AREA EXTERNAL AREA TOTAL AREA 61 sqm 17 sqm 78 sqm

# **MARINERS COVE**

RESIDENTIAL APARTMENTS 27 Bennelong Road Homebush Bay