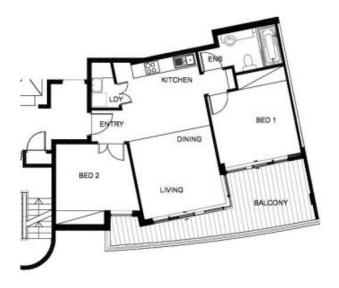

## **APARTMENT 119**

2 BEDROOM

INTERNAL AREA EXTERNAL AREA TOTAL AREA 61 sqm 17 sqm 78 sqm