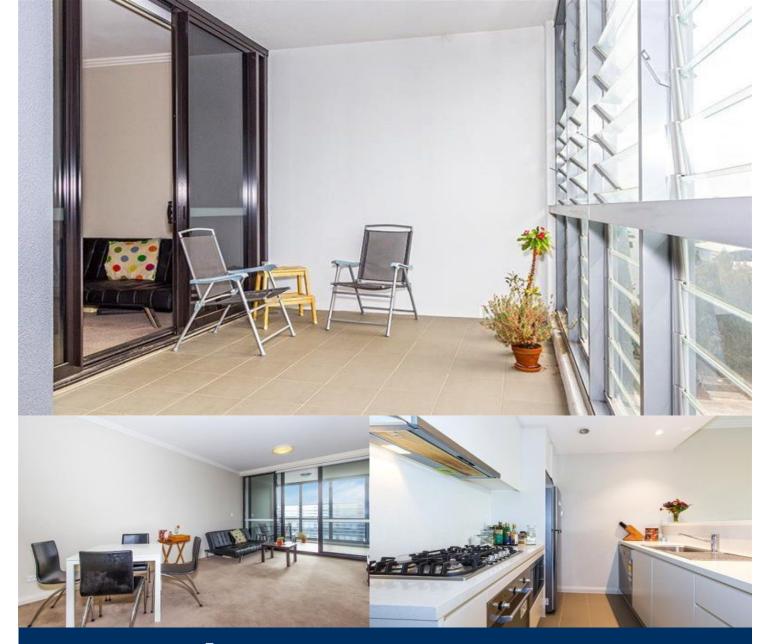

This apartment is located on level 9, features solar tinted double glazed glass (Energy Efficient - Noise Reducing), reverse cycle air conditioning in living and bedroom, designer kitchen with modern stainless steel appliances and gas cooking by Ilve. Generous size combined living areas, good size bedroom with built-in wardrobe and spacious balcony, laundry room with combined washing & clothes dryer, touch screen video intercom system, security undercover car space and a storage cage.