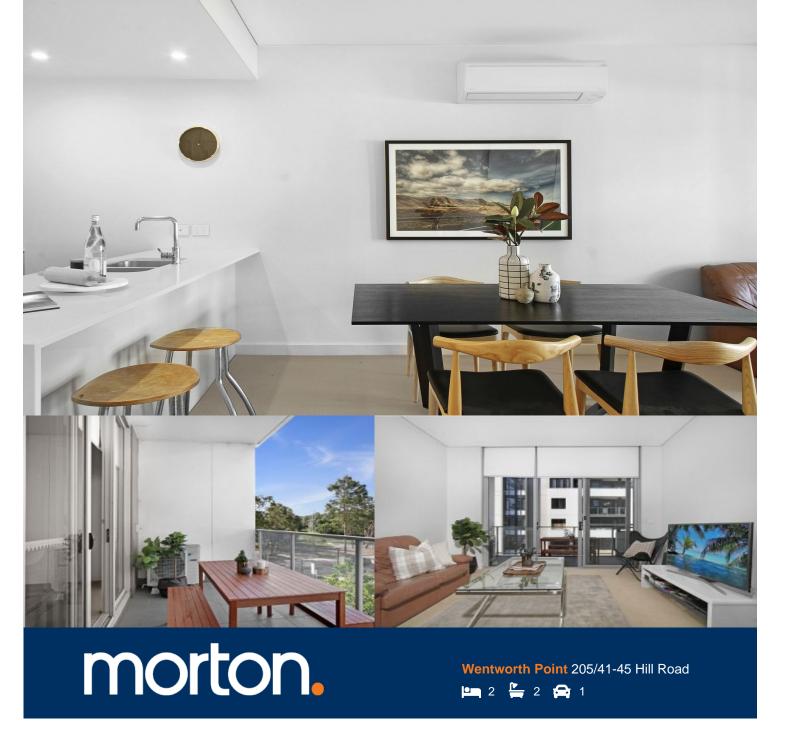

Crafted with a superior attention to detail and a design that embraces the natural light of a prized northern orientation, this stylishly low maintenance residence is a home of undeniable appeal. With expansive outdoor entertaining options, it is a stroll to community life.

- Well appointed throughout with the finest of finishes
- Double bedrooms, master has ensuite and walk-in
- Designer kitchen, gas appliances, stone benches
- Open plan living, impressively large side courtyard
- Study nook, high ceilings, balcony, air conditioning
- An ideal opportunity for the investor, first time buyer