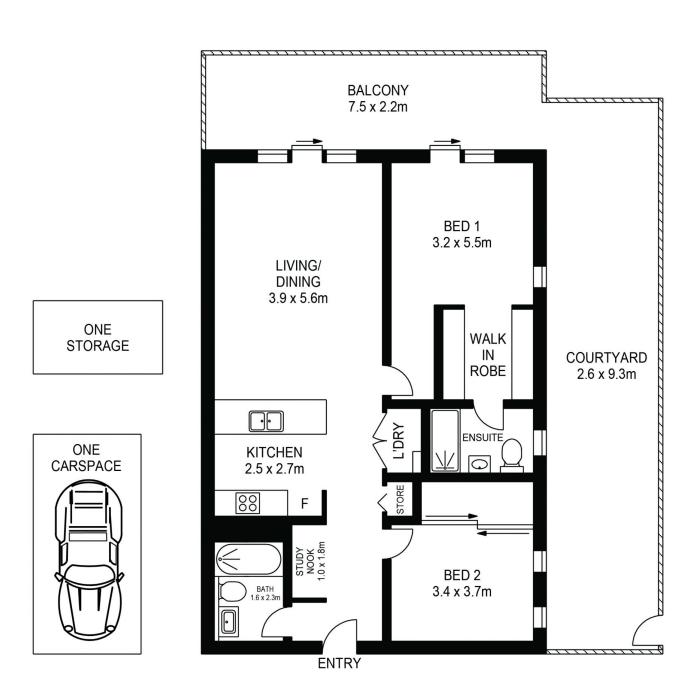

- Well appointed throughout with the finest of finishes
- Double bedrooms, master has ensuite and walk-in
- Designer kitchen, gas appliances, stone benches
- Open plan living, impressively large side courtyard
- Study nook, high ceilings, balcony, air conditioning
- An ideal opportunity for the investor, first time buyer