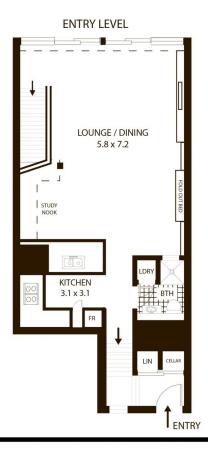

## 501/6 Cowper Wharf Rd, Woolloomooloo

All measurements are approximate only. Plan is provided as an indication of layout