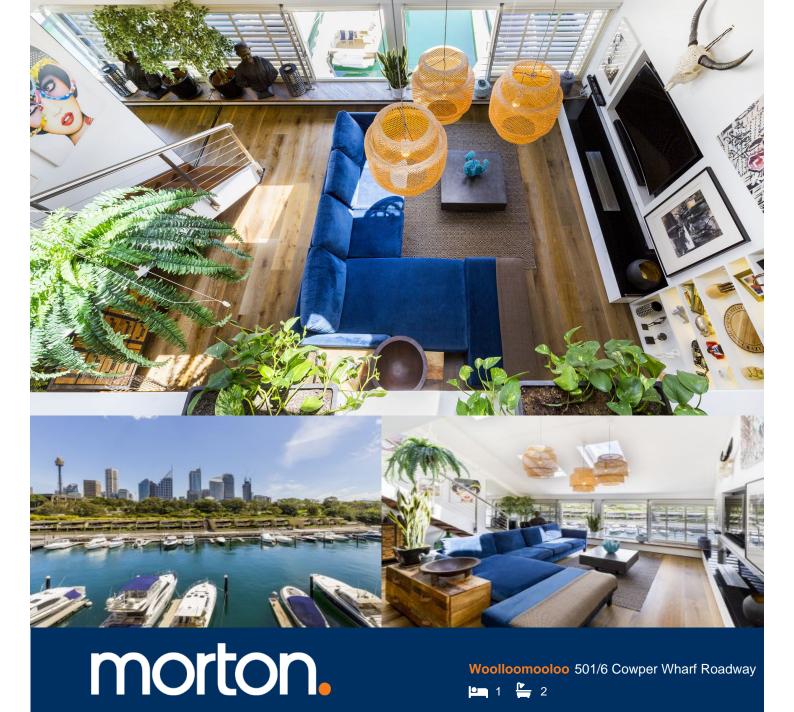

Stylish harbourfront living takes a sleek and modern turn in this architect designed apartment that enjoys a prime position within the acclaimed 'Finger Wharf' development. Superbly renovated throughout and capturing sparkling views over the water to the city, it offers an easy care executive retreat with 93sqm of living space, and is strolling distance to the CBD.

- City views across the botanic gardens with bridge glimpses
- Bright open design with generous living and dining spaces
- Double height ceilings, oak flooring and wall-to-wall windows
- Upper level loft bedroom with walk-in and deluxe ensuite
- Stunning kitchen with sleek gas fittings and breakfast bar
- Extra downstairs study space and concealed pull-down bed
- Intercom entrance, lift access, car space and lots of storage