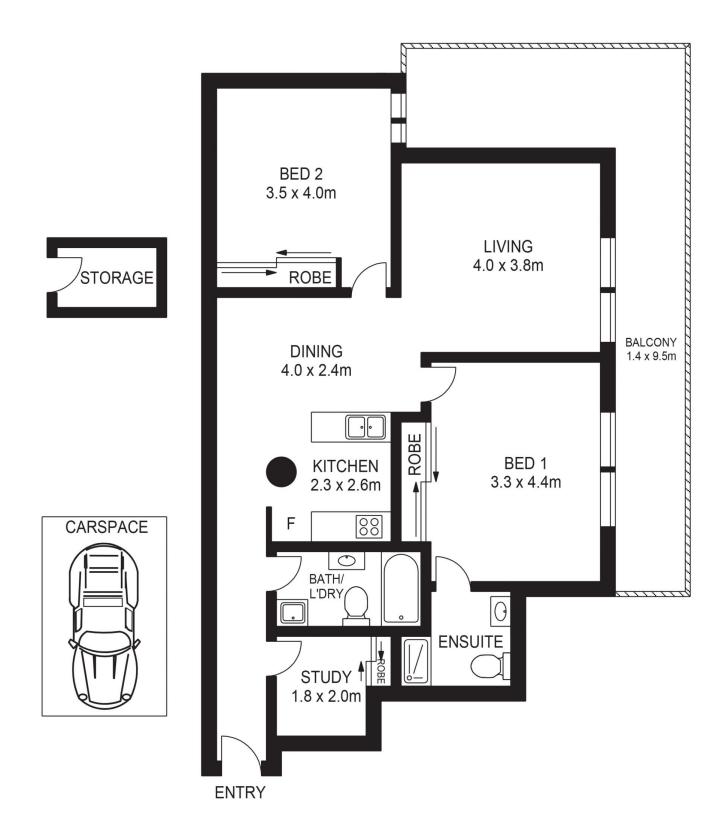

## H306/81 COURALLIE AVENUE, HOMEBUSH WEST

Please note these measurements are approximate only. The plans are intended as a rough guide for illustrative purposes. It is not warranted or guaranteed to be correct nor is it a part of the sale or rental contract.