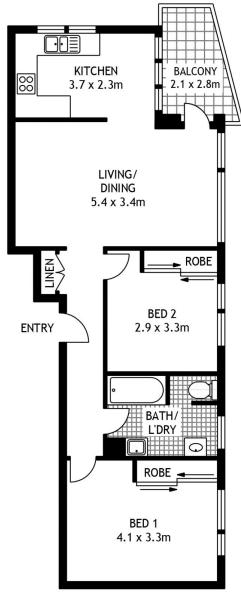

- A quiet sense of privacy set at the rear of the building
- Spacious throughout with an open plan living area
- Sunlit rear balcony that captures a leafy garden outlook
- Two bedrooms both have built-ins and a leafy aspect
- Recently updated kitchen includes quality gas fittings
- Lock-up garage, internal laundry and a full bathroom
- Set in the well-kept 'Alexandra Court' of only 14