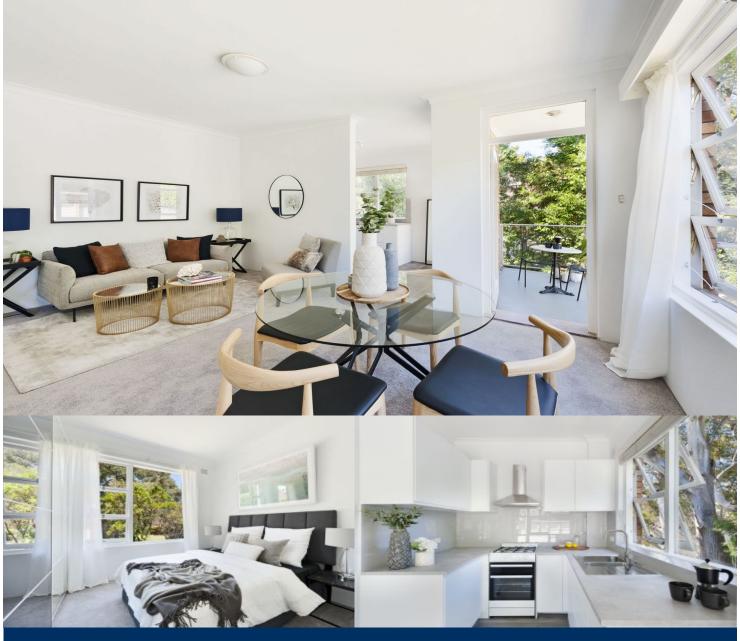

morton.

**Greenwich 10/20 Innes Road** 

Light, style and peaceful leafy surrounds combine in this tastefully appointed top floor apartment to create a quality home of excellent privacy and lifestyle convenience. Smartly updated and designed with many modern finishes, it presents a great opportunity to own a fresh and spacious property in a quiet part of Greenwich that's central to Crows Nest and Lane Cove amenities.

- A quiet sense of privacy set at the rear of the building
- Spacious throughout with an open plan living area
- Sunlit rear balcony that captures a leafy garden outlook
- Two bedrooms both have built-ins and a leafy aspect
- Recently updated kitchen includes quality gas fittings
- Lock-up garage, internal laundry and a full bathroom
- Set in the well-kept 'Alexandra Court' of only 14