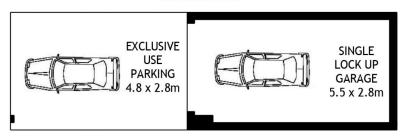

- A quiet sense of privacy set at the rear of the building
- Spacious throughout with an open plan living area
- Sunlit rear balcony that captures a leafy garden outlook
- Two bedrooms both have built-ins and a leafy aspect
- Recently updated kitchen includes quality gas fittings
- Lock-up garage, internal laundry and a full bathroom
- Set in the well-kept 'Alexandra Court' of only 14