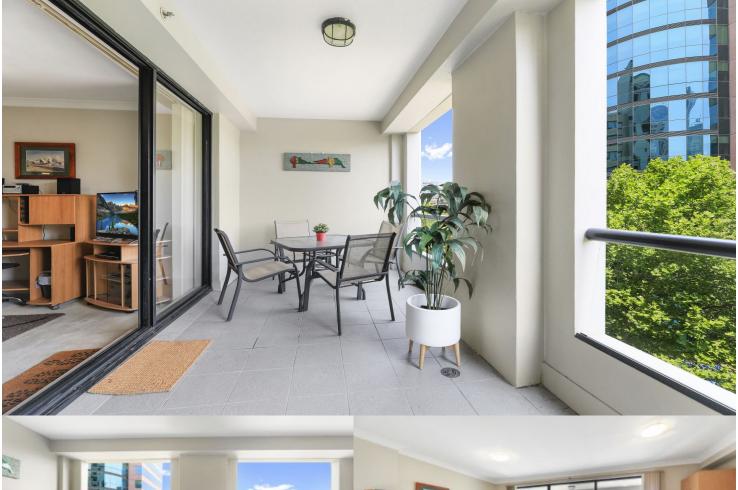

## morton.

Sydney 608/242 Elizabeth Street

Located in Surry Hills/Central precinct you'll enjoy the ultra convenience and vibrant inner city lifestyle

- Fully Furnished, suitable for corporate tenant
- Open plan living and dining in secure building
- Modern, Fully equipped kitchen with stainless steel appliances
- Bedroom with built-in robes
- Large, modern bathroom with bathtub & shower
- Pool, gym, steam room, roof terrace
- Large balcony/sunroom with city views
- Reverse Cycle air conditioning and internal laundry facilities
- Cafes at the door & a short walk to the station