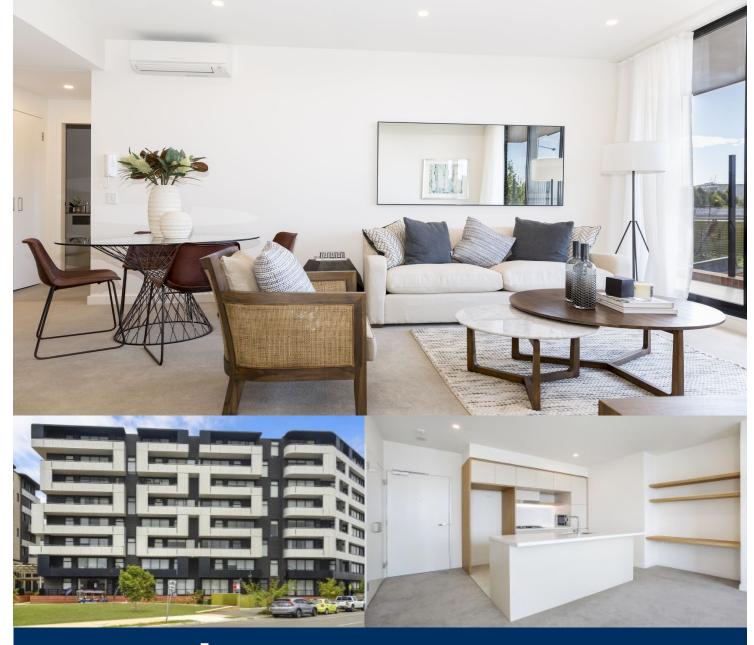

## **Morton RE**

rentals@morton.com.au

Located next to Penrith train station and across the rail line to Westfield, this 95 sqm two-bedroom unfurnished apartment in the new Thornton development, offers convenient living in a master-planned community only metres from all the amenities and transport you'd expect.

- Large covered balcony off the carpeted open living
- LED throughout, Reverse cycle air-con in the living
- Filled w natural light from the floor to ceiling windows
- Eat-in s gas kitchen with CaesarStone island benchtop - Soft-close draws & cupboards, stainless steel appliances
- NBN ready, data/TV points in the living and bedroom
- Mirrored cabinets in the bathroom w shower head rose
- Large internal laundry with omega dryer