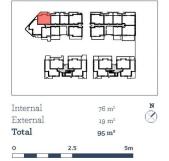

ment

### **Agent**

## **Morton RE**



rentals@morton.com.au

Located next to Penrith train station and across the rail line to Westfield, this 95 sqm two-bedroom unfurnished apartment in the new Thornton development, offers convenient living in a master-planned community only metres from all the amenities and transport you'd expect.

- Large covered balcony off the carpeted open living
- LED throughout, Reverse cycle air-con in the living
- Filled w natural light from the floor to ceiling windows
- Eat-in s gas kitchen with CaesarStone island benchtop - Soft-close draws & cupboards, stainless steel appliances
- NBN ready, data/TV points in the living and bedroom
- Mirrored cabinets in the bathroom w shower head rose
- Large internal laundry with omega dryer





# Apartment A104 2 Bed



# **THORNTON**

## ThorntonCentral.com.au

Developed by | St Hilliers | Sales by LINK<