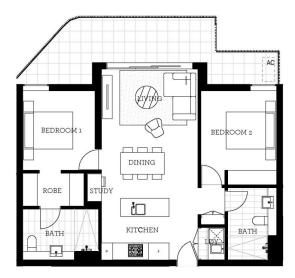

- Large covered balcony off the carpeted open living
- LED throughout, Reverse cycle air-con in the living
- Filled w natural light from the floor to ceiling windows
- Eat-in s gas kitchen with CaesarStone island benchtop - Soft-close draws & cupboards, stainless steel appliances
- NBN ready, data/TV points in the living and bedroom
- Mirrored cabinets in the bathroom w shower head rose
- Large internal laundry with omega dryer

# Apartment A104 2 Bed