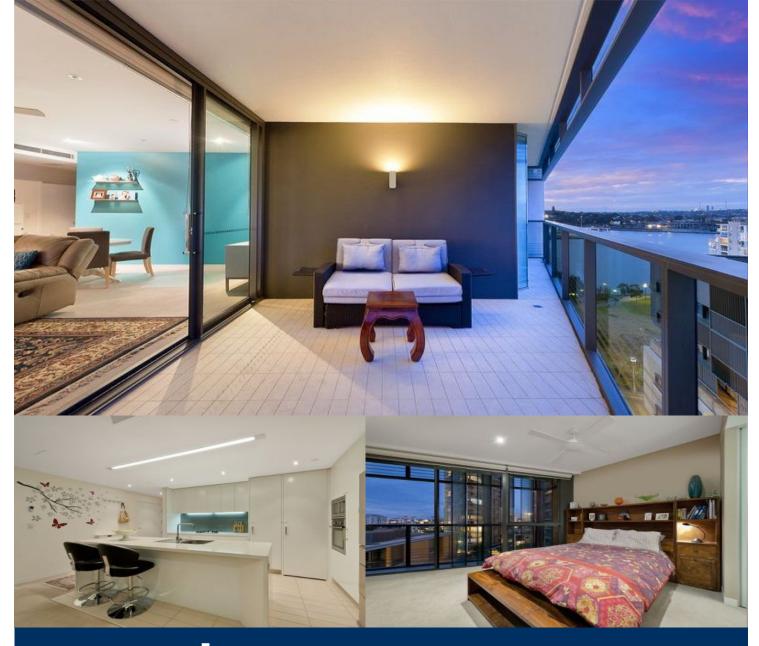

morton.

**Pyrmont** 5B/4 Distillery Drive

Smartly designed over an impressive 149sqm, this low maintenance apartment is one of the largest of its style in exclusive Jacksons Landing. Beautifully presented and filled with light, the free flowing living spaces capture views that range from the CBD skyline to the harbour.

- Cleverly configured with abundant storage capacity
- Well proportioned entertaining, balcony with gas
- Fantastic CaesarStone gas kitchen, walk in pantry
- Welcoming master with built-ins and a luxury ensuite
- Home office nook, internal laundry, ducted air con
- Full height windows and glass doors, video intercom
- Building facilities include a pool and a gymnasium
- Two common tennis courts, two pools and two gyms
- Unfortunately pets are not allowed