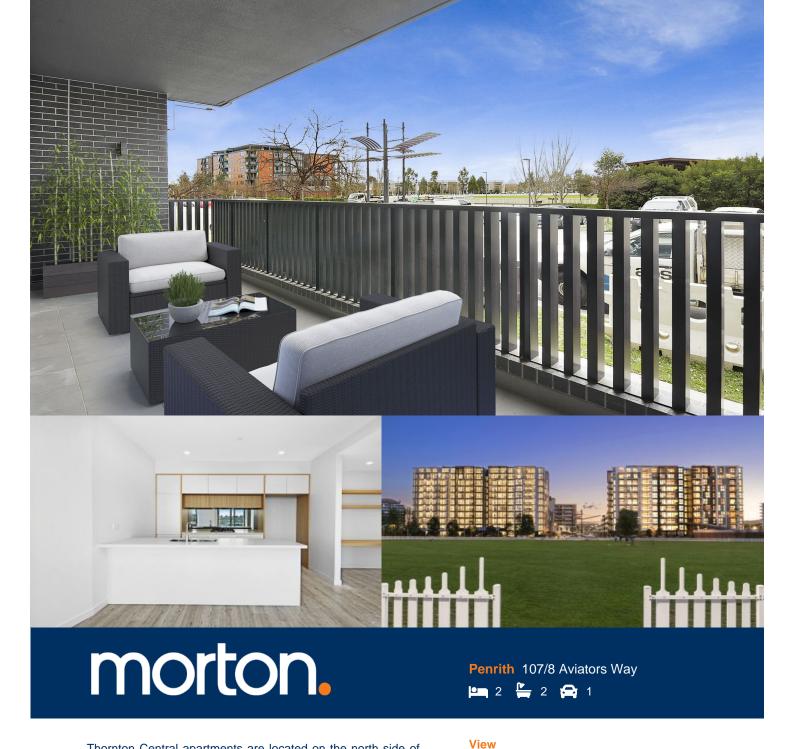

Thornton Central apartments are located on the north side of Penrith train station with uninterrupted park and district views, some with water views towards the picturesque Blue Mountains, situated in the master-planned community Thornton Estate, offering convenient apartment living only metres to Penrith train station, Westfield shopping centre, local parks and quality restaurants and cafes.

- Covered balcony overlooking the cricket oval & water park
- Eat-in kitchen w stone benchtops & mirrored splashback
- Gas cooktop w stainless steel appliances, microwave incl.
- Open living and dining with engineered timber flooring
- LED downlights, payTV points in the living room/bedroom
- Split-system reverse-cycle air conditioning in the living room
- Large study area, internal laundry with dryer
- Wool-blend carpeted bedrooms, mirrored built-in robes
- Quality bathroom/ensuite with mirrored vanity cabinet
- No Pets