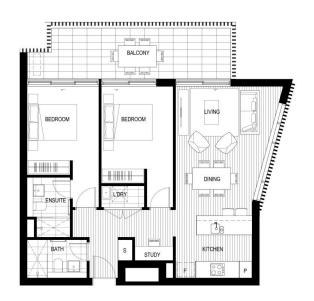

- Covered balcony overlooking the cricket oval & water park
- Eat-in kitchen w stone benchtops & mirrored splashback
- Gas cooktop w stainless steel appliances, microwave incl.
- Open living and dining with engineered timber flooring
- LED downlights, payTV points in the living room/bedroom
- Split-system reverse-cycle air conditioning in the living room
- Large study area, internal laundry with dryer
- Wool-blend carpeted bedrooms, mirrored built-in robes
- Quality bathroom/ensuite with mirrored vanity cabinet
- No Pets

## **Morton RE**

rentals@morton.com.au

THORNTONCENTRAL.COM.AU

Disclaimer: This floor plan has been prepared for marketing purposes only. All descriptions, dimensions, depictions and other details in this floor plan (together, the "Information") may not be to scale, The vendor reserves the right to vary or amend the information without notice. The information may vary from the actual dimensions, layout and characteristics of the property as built. No third party has any authority whatsoever, either expressly or impliedly, to make or give any representation or warranty or to blind the vendor in connection with the information or the properties.