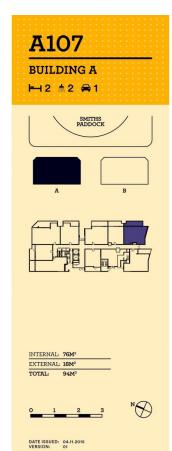

- Covered balcony overlooking the cricket oval & water park
- Eat-in kitchen w stone benchtops & mirrored splashback
- Gas cooktop w stainless steel appliances, microwave incl.
- Open living and dining with engineered timber flooring
- LED downlights, payTV points in the living room/bedroom
- Split-system reverse-cycle air conditioning in the living room
- Large study area, internal laundry with dryer
- Wool-blend carpeted bedrooms, mirrored built-in robes
- Quality bathroom/ensuite with mirrored vanity cabinet
- No Pets

## **Morton RE**

rentals@morton.com.au

THORNTONCENTRAL.COM.AU

Disclaimer: This floor plan has been prepared for marketing purposes only. All descriptions, dimensions, depictions and other details in this floor plan (together, the "Information") may not be to scale, The vendor reserves the right to vary or amend the information without notice. The information may vary from the actual dimensions, layout and characteristics of the property as built. No third party has any authority whatsoever, either expressly or impliedly, to make or give any representation or warranty or to blind the vendor in connection with the information or the properties.