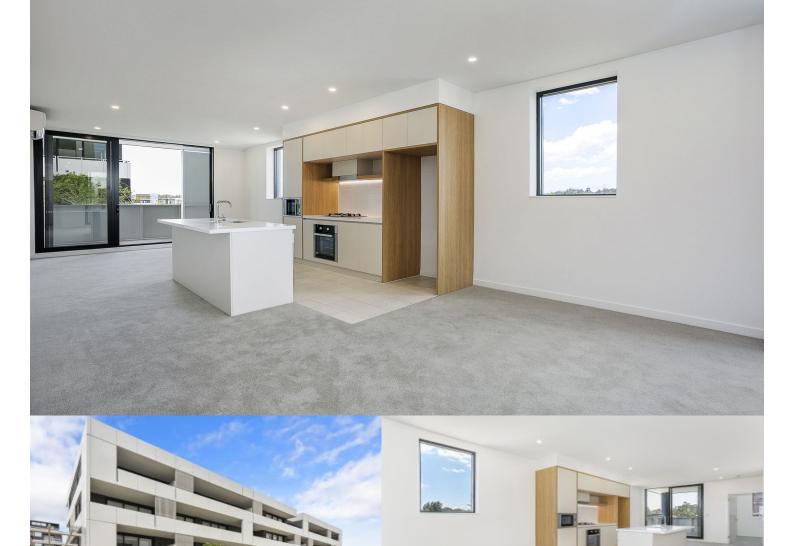

### **Features**

- Top floor, north-south aspects with two covered balconies
- Views to the Blue Mountains & community courtyard
- Carpeted separated living and dining with split A/C unit
- LED downlights, internal laundry, block-out roller blinds
- Eat-in kitchen with stone bench-tops, soft close cupboards - Four burner stove top with stainless steel appliances
- NBN ready, MATV/PayTV points in the living & bedroom
- Quality bathrooms with mirrored vanity cabinet
- Wool-blend carpeted bedrooms w mirrored built-in robes