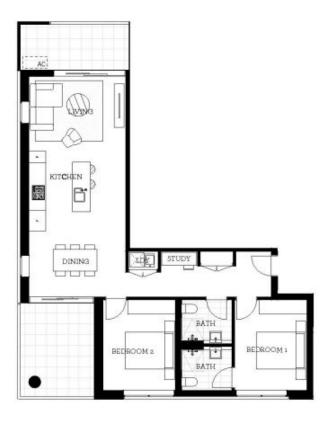

rk and district views, some with water views towards the picturesque Blue Mountains, situated in the master-planned community Thornton Estate, offering convenient apartment living only metres to Westfield shopping centre, local parks and quality restaurants and cafes.

### **Features**

- Top floor, north-south aspects with two covered balconies
- Views to the Blue Mountains & community courtyard
- Carpeted separated living and dining with split A/C unit
- LED downlights, internal laundry, block-out roller blinds
- Eat-in kitchen with stone bench-tops, soft close cupboards - Four burner stove top with stainless steel appliances
- NBN ready, MATV/PayTV points in the living & bedroom
- Quality bathrooms with mirrored vanity cabinet
- Wool-blend carpeted bedrooms w mirrored built-in robes





# **Apartment** 2 Bed



External 20 m<sup>2</sup> Total 100 m²

# THORNTON

### ThorntonCentral.com.au

Developed by StHillers CONTROL PROJECTS | Sales by LINKS