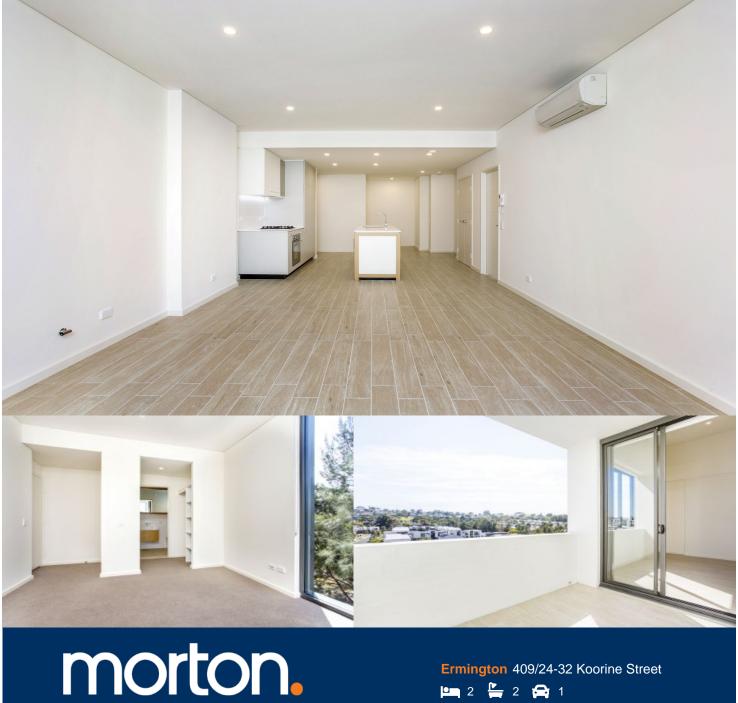

Located in the new urban hub of Royal Shores, Sirocco offers lifestyle apartment living within the master planned community in Ermington. Perched on the water edge, Sierra offers easy access to the river, cycleway and parks.

This two bedroom apartment features:

- Reverse cycle air conditioning
- Stainless steel kitchen appliances including dishwasher
- Built-in wardrobes in both bedrooms
- Security building, video intercom
- Spacious winter garden