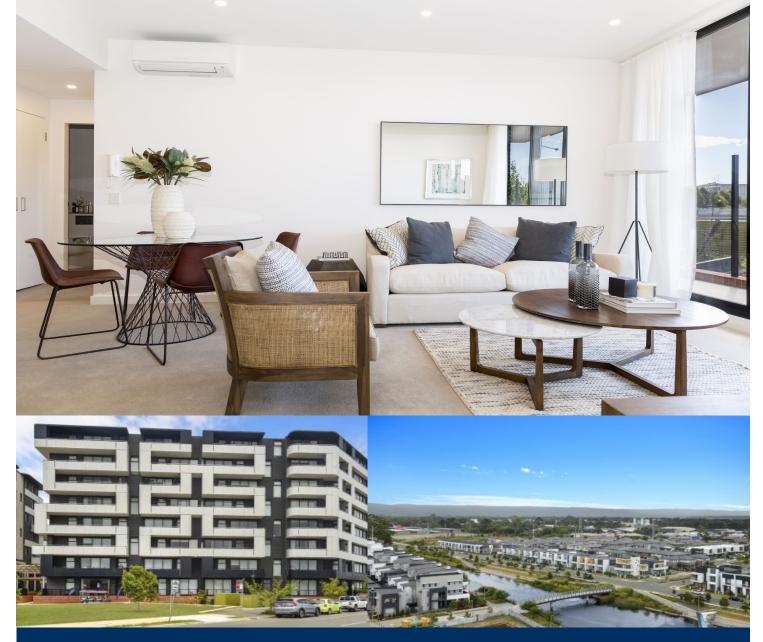

## Morton RE

rentals@morton.com.au

In the ultimate lifestyle community, this bright contemporary apartment is ideally situated in the sought-after Thornton Central enclave, and on the doorstep to the vibrant shops, cafes and transport options offered by Penrith. It features a stylish layout with good quality finishes, lots of natural light and elevated outlooks over the surrounding area.

- Access to the community park, playground and BBQ facilities
- Bright open plan design with living, dining and study areas
- Extra-large balcony enjoying north westerly district views
- Two double bedrooms set at opposite ends of the floorplan
- Modern designer kitchen equipped with quality gas fittings
- Good sized main bathroom, ensuite and internal laundry
- Air-conditioning, lift access, and secure intercom entrance.
- NBN ready, LED ceiling downlight, data/TV points in living and bedroom
- Onsite building manager and property manager
- Free concierge service for postage and package delivery/pick-up
- Free monthly community BBQ at Ron Mulock Oval.