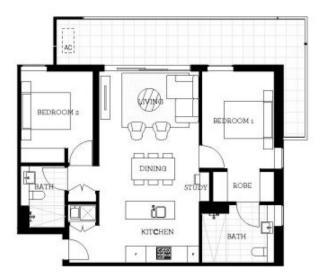

- Access to the community park, playground and BBQ facilities
- Bright open plan design with living, dining and study areas
- Extra-large balcony enjoying north westerly district views
- Two double bedrooms set at opposite ends of the floorplan
- Modern designer kitchen equipped with quality gas fittings
- Good sized main bathroom, ensuite and internal laundry
- Air-conditioning, lift access, and secure intercom entrance.
- NBN ready, LED ceiling downlight, data/TV points in living and bedroom
- Onsite building manager and property manager
- Free concierge service for postage and package delivery/pick-up
- Free monthly community BBQ at Ron Mulock Oval.

# Apartment A501 2 Bed