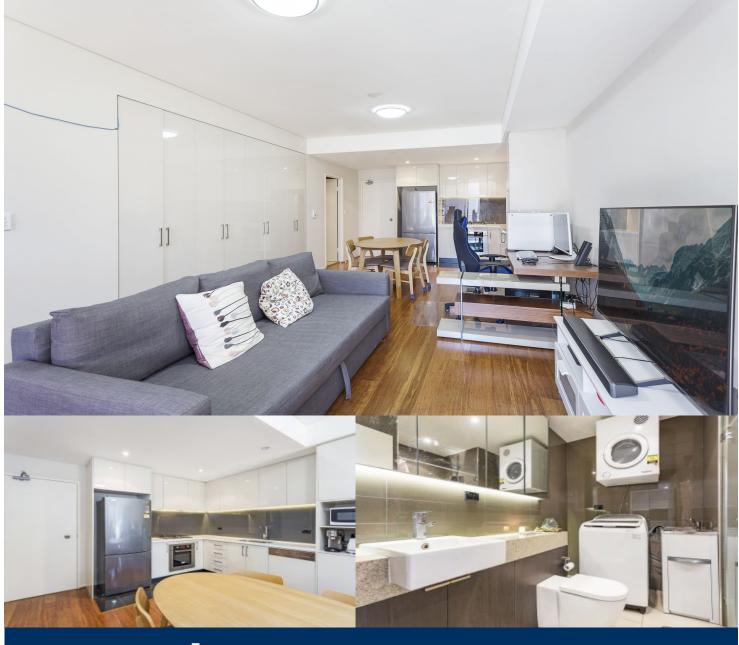

morton.

Zetland 606/13 Joynton Avenue

This spacious one bedroom apartment is located in the latest stage of Emerald Park incorporating everything for Inner city living. Superbly designed by Frank Stanisic with a vision of sustainability and space, it is a location which is highly desirable.

- Deluxe bedroom with Built-in wardrobes
- High quality finishes throughout
- Spacious bathroom with elegant fittings
- Open plan living with glazed facade
- Common swimming pool and BBQ facilities