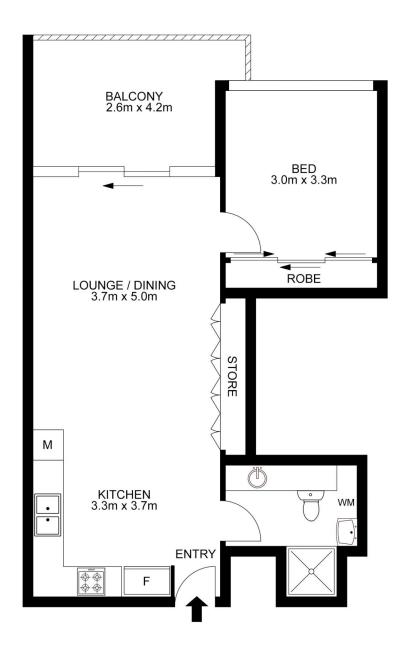

morton.

Zetland 606/13 Joynton Avenue

This spacious one bedroom apartment is located in the latest stage of Emerald Park incorporating everything for Inner city living. Superbly designed by Frank Stanisic with a vision of sustainability and space, it is a location which is highly desirable.

- Deluxe bedroom with Built-in wardrobes
- High quality finishes throughout
- Spacious bathroom with elegant fittings
- Open plan living with glazed facade
- Common swimming pool and BBQ facilities