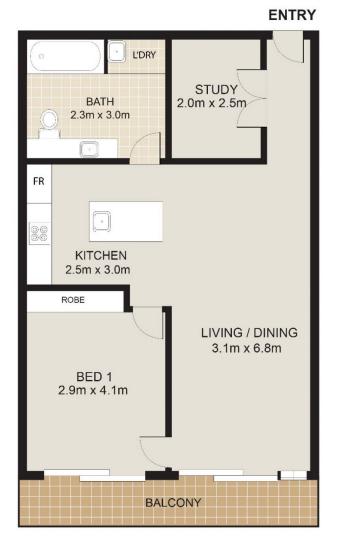

- Rennovated and fully tiled in living and bedroom
- Combined lounge/dining area leads to balcony
- Bedroom with built in robes and balcony access
- Kitchen with gas cooktop and dishwasher
- Balcony overlooking the city
- Separate study area for a home office
- Large designer bathroom with internal laundry
- Reverse cycle air conditioning
- Secure intercom access
- Security building