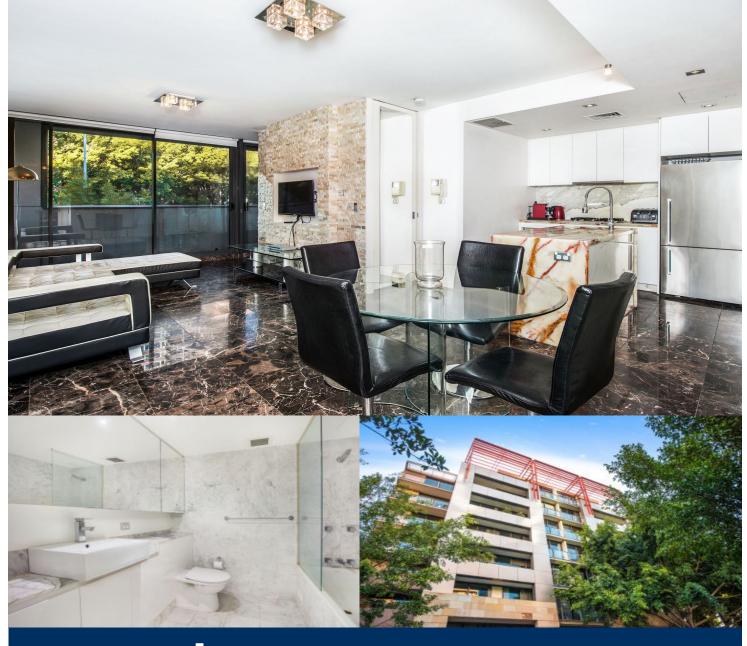

morton.

Sydney 314/45 Shelley Street

This is a fantastic opportunity to secure an executive style, tastefully furnished one bedroom apartment located at the prestigious King Street Wharf development. Enjoy the cosmopolitan lifestyle and all that the city has to offer.

- Rennovated and fully tiled in living and bedroom
- Combined lounge/dining area leads to balcony
- Bedroom with built in robes and balcony access
- Kitchen with gas cooktop and dishwasher
- Balcony overlooking the city
- Separate study area for a home office
- Large designer bathroom with internal laundry
- Reverse cycle air conditioning
- Secure intercom access
- Security building