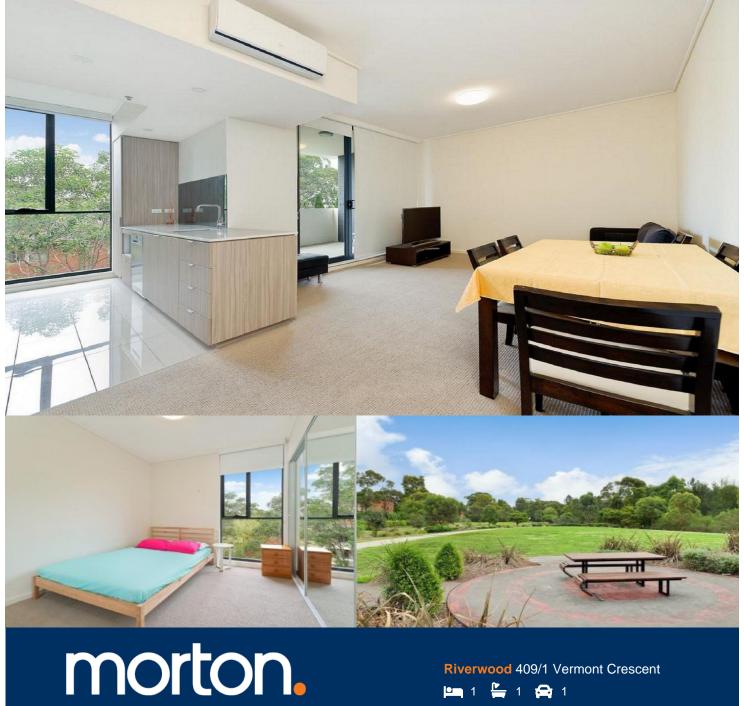

### **APARTMENT FEATURES**

- Reverse cycle air conditioning
- Stainless steel kitchen appliances
- Stone bench tops, mirror splash backs
- LED under cupboard lighting
- Wool carpets, efficient LED down lights
- Data/TV points in living and main bedroom
- Recessed mirrored cabinets in bathroom
- Security building, security intercom

# **APARTMENT 409** LOT 69 1BED + STUDY

Internal  $55m^2$ External  $9m^2$ Total  $64 m^2$ 