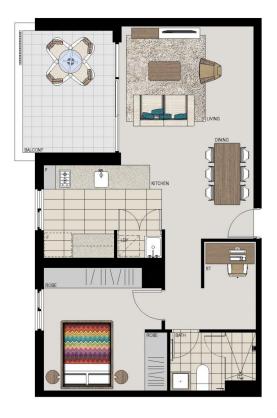

# **APARTMENT 409** LOT 69 1BED + STUDY

Internal  $55m^2$ External  $9m^2$ Total  $64 m^2$ 