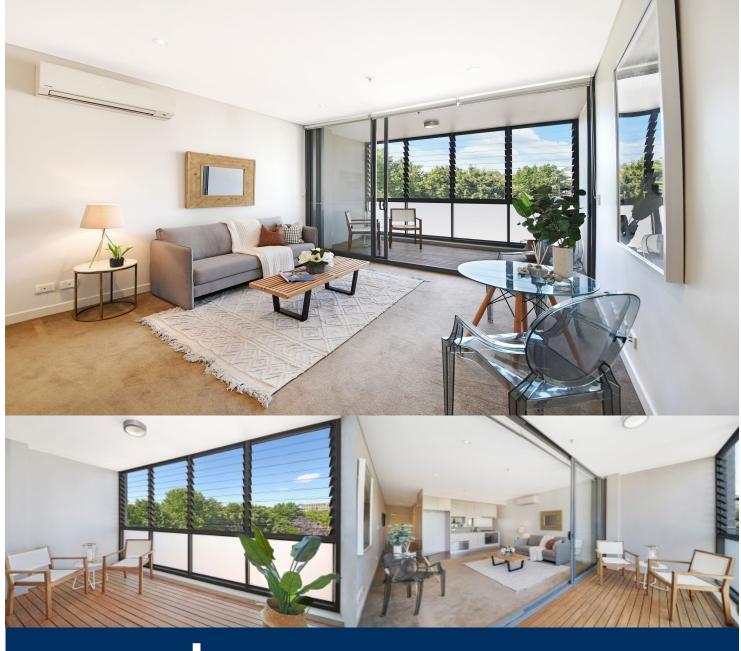

morton.

North Sydney 402/245 Pacific Highway

Showcasing all the essentials of the ultimate apartment lifestyle, this as-new designer residence is set in the 'Montrose' complex and is immediately impressive. It combines light-filled interiors, sleek contemporary finishes.

- Superb investment property offering strong rental potential
- Fresh and bright interiors feature an open plan design
- Modern galley style kitchen, gas cooking and dishwasher
- Generous separate bedroom area with extensive built-in robes
- Seamless flow to a sunny enclosed balcony with glass louvres
- Ducted air conditioning, video intercom and lift access
- Pet-friendly development; storage cage on title
- Expansive rooftop with outdoor cinema and entertaining area
- Ideally located less than 4kms to Sydney's CBD
- Walk to rail, Express City bus, North Sydney CBD