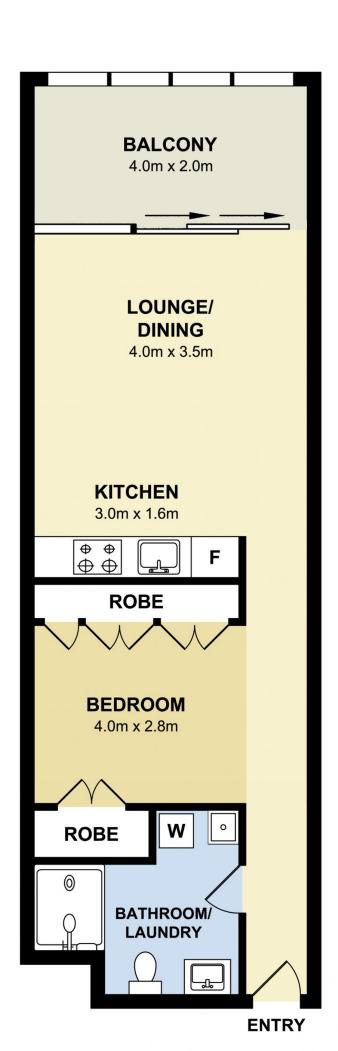

- Superb investment property offering strong rental potential
- Fresh and bright interiors feature an open plan design
- Modern galley style kitchen, gas cooking and dishwasher
- Generous separate bedroom area with extensive built-in robes
- Seamless flow to a sunny enclosed balcony with glass louvres
- Ducted air conditioning, video intercom and lift access
- Pet-friendly development; storage cage on title
- Expansive rooftop with outdoor cinema and entertaining area
- Ideally located less than 4kms to Sydney's CBD
- Walk to rail, Express City bus, North Sydney CBD