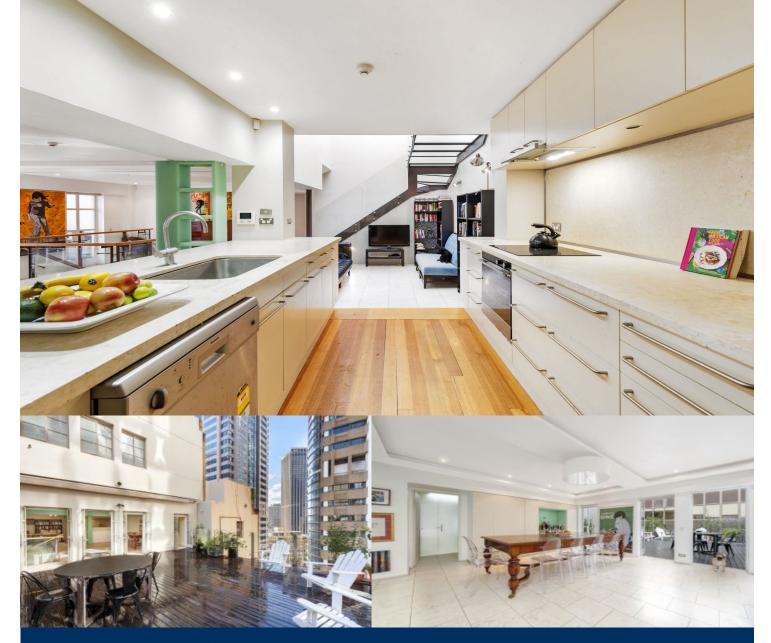

## morton.

Occupying a premier central setting in a renowned Art Deco building, this remarkable tri-level penthouse presents a truly rare opportunity. Beautifully appointed with both residential and commercial zoning, this quality offering is the perfect executive retreat or unique city office space.

- Well proportioned and flowing over an impressive 244sqm
- Expansive living areas with a massive entertaining terrace
- Generous secluded master with ensuite, walk-in, balcony
- Modern marble kitchen boasts Smeg electric appliances
- Reverse cycle air conditioning, security lift access, Vergola
- With a spa bath, marble entry foyer and bespoke cabinetry
- Perfectly suited to the discerning boutique creative industries