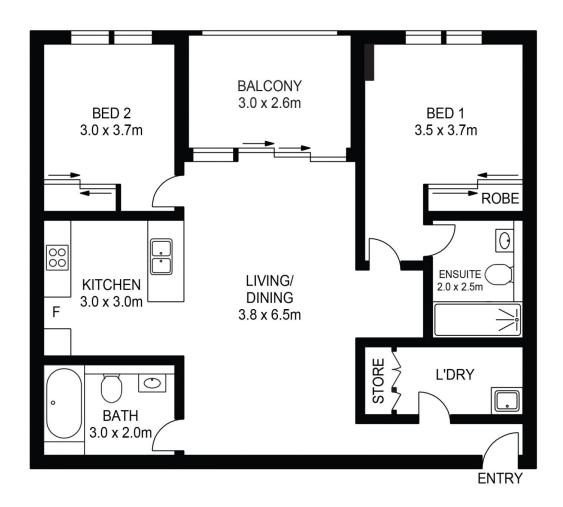

- Clever configuration encourages effortless entertaining
- Double bedrooms, built-ins, spacious master with ensuite
- Deluxe kitchen, Caesarstone benches, gas appliances
- With storage cage, air conditioning and video intercom
- Sun-washed balcony, secure undercover parking space
- Pet-friendly building, swimming pool, Pulse gym access