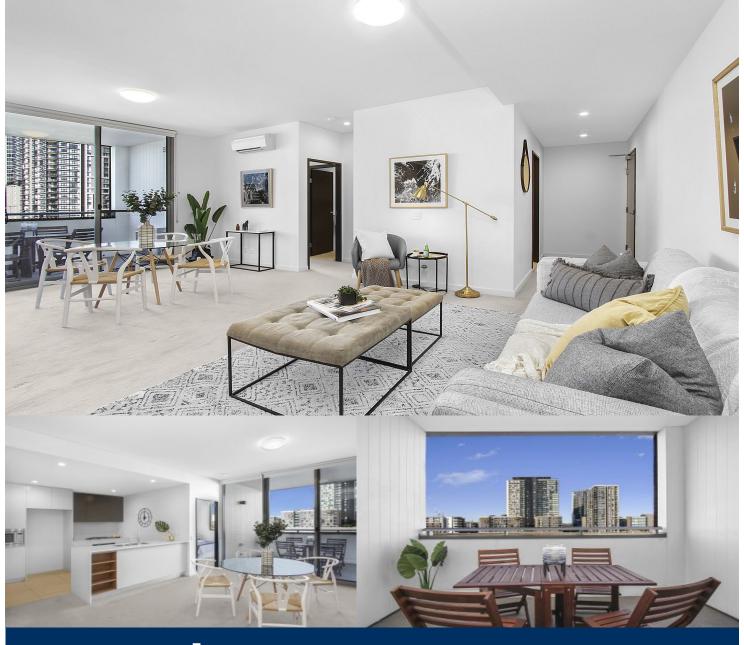

## **Dylan Choe**

0416 932 977

Bathed in natural light courtesy of a desirable due northern perspective and impeccably presented with the finest of contemporary comforts, this stunning residence is a home of unquestionable quality. In a highly prized building, it is just a ten minutes walk to Rhodes Station.

- Clever configuration encourages effortless entertaining
- Double bedrooms, built-ins, spacious master with ensuite
- Deluxe kitchen, Caesarstone benches, gas appliances
- With storage cage, air conditioning and video intercom
- Sun-washed balcony, secure undercover parking space
- Pet-friendly building, swimming pool, Pulse gym access