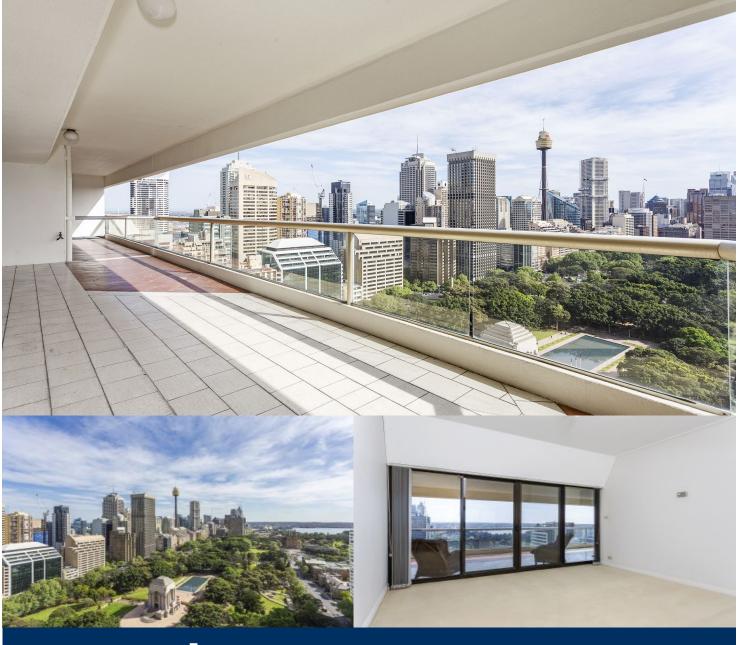

morton.

Sydney 2705/187 Liverpool Street

Offering one of the best outlooks in the city, with an uninterrupted view over Hyde Park, Saint Mary's Cathedral, Centrepoint and Sydney Harbour in the distance.

- Large north facing private terrace, ideal for entertaining
- Situated high on Level 27
- Floor to ceiling windows, glass balustrades and an expansive views
- Modern kitchen with Cesar stone benchtops and plenty of storage
- Ensuite & walk-in robe in the master suite
- Two-car lock-up garage within the building
- Air-conditioning & heating
- Video intercom & security entrance
- The Connaught has a 24-hour concierge, gym, spa, sauna and roof-top pool