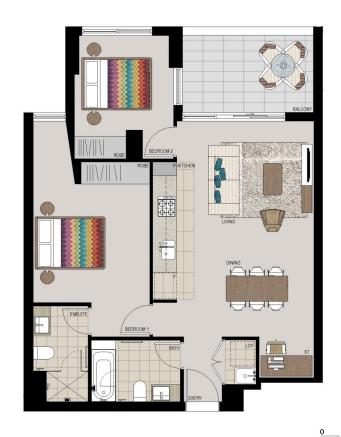

morton.

Riverwood 803/11A Washington Avenue

Located on level 8 in "Trinity", the latest stage of Washington Park, this fantastic apartment offers a brand new lifestyle in a beautiful, quiet and master planned community. With easy access to the M5 and only 20kms to the CBD. Completed in early 2018, the two-bedroom plus study unit represents the upper echelon of apartment living.

## **APARTMENT FEATURES**

- Reverse cycle air conditioning
- Stainless steel kitchen appliances
- Stone bench tops, mirror splash backs
- Wool carpets, efficient LED down lights
- Data/TV points in living and main bedroom
- Recessed mirrored cabinets in bathroom
- Separate study area & internal laundry
- Large open plan living/dining, opens onto balcony
- Double bedroom including built-in wardrobe
- Secure car space in building, lift with intercom