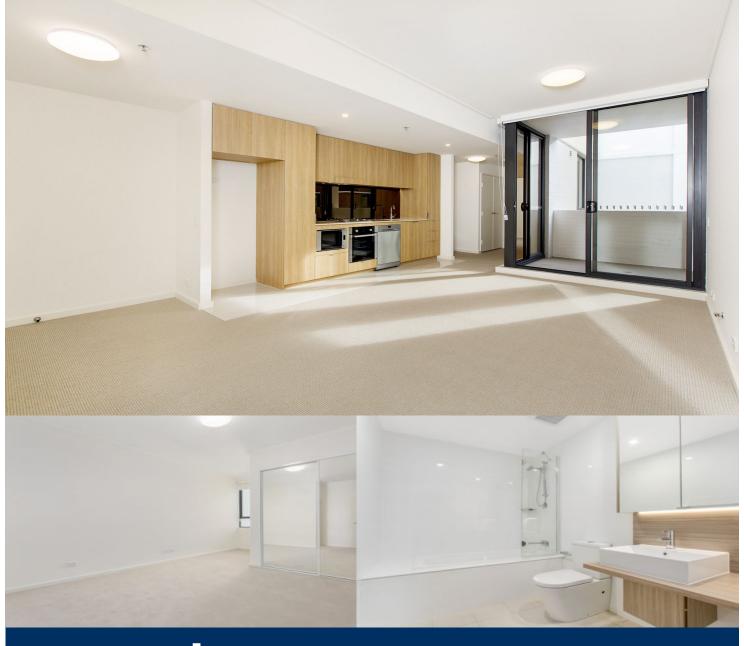

morton.

Riverwood 803/11A Washington Avenue

Located on level 8 in "Trinity", the latest stage of Washington Park, this fantastic apartment offers a brand new lifestyle in a beautiful, quiet and master planned community. With easy access to the M5 and only 20kms to the CBD. Completed in early 2018, the two-bedroom plus study unit represents the upper echelon of apartment living.

## **APARTMENT FEATURES**

- Reverse cycle air conditioning
- Stainless steel kitchen appliances
- Stone bench tops, mirror splash backs
- Wool carpets, efficient LED down lights
- Data/TV points in living and main bedroom
- Recessed mirrored cabinets in bathroom
- Separate study area & internal laundry
- Large open plan living/dining, opens onto balcony
- Double bedroom including built-in wardrobe
- Secure car space in building, lift with intercom