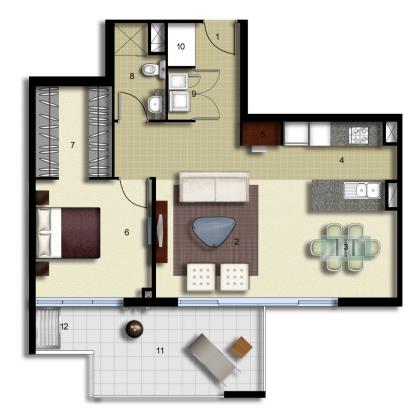

### morton.com.au

- 1 ENTRY 2
- LIVING DINING 3
- KITCHEN 4
  - MEDIA

5

8

- BEDROOM 6 7
- ROBE
- BATHROOM
- LAUNDRY 9
- STORAGE 10 BALCONY 11
- CLOTHES DRYING 12

LEVEL 04

er: All layouts are indicative only, and subject to change. Discial

## Palermo

| UNIT:         | 487       |
|---------------|-----------|
| TYPE:         | 1 Bedroom |
| UNIT AREA:    | 66.0 sqm  |
| OUTDOOR AREA: | 15.0 sqm  |
|               |           |

 $\bigotimes$ 2.5 5M