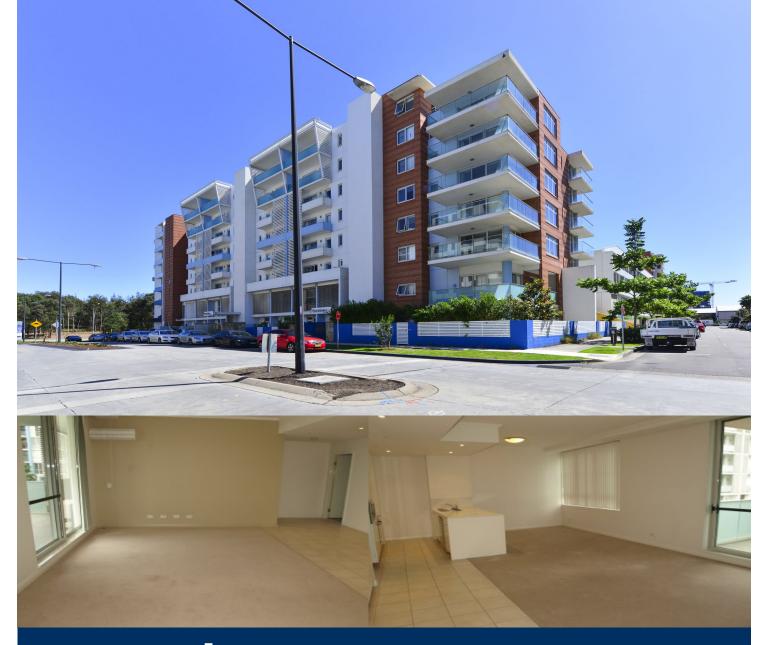

# morton.

The Waterfront is located moments to Sydney Olympic Park main venues, train station, Bicentennial Park and Millennium Parklands. Located in Palermo, this is your opportunity to move into this one bedroom apartment only a short stroll from The Promenade and The Piazza.

- Located on level four overlooking the courtyard
- Separate living and dining rooms
- Reverse cycle air conditioning
- Full kitchen with stainless steel appliances
- Gas cooking and lots of cupboard space
- Great size bedroom with walk-in wardrobes
- Laundry room and clothes dryer
- Secure undercover car space and a storage cage
- Palermo building includes exclusive gym and pool

#### Wentworth Point 487/33 Hill Road □ 1 1 1 1