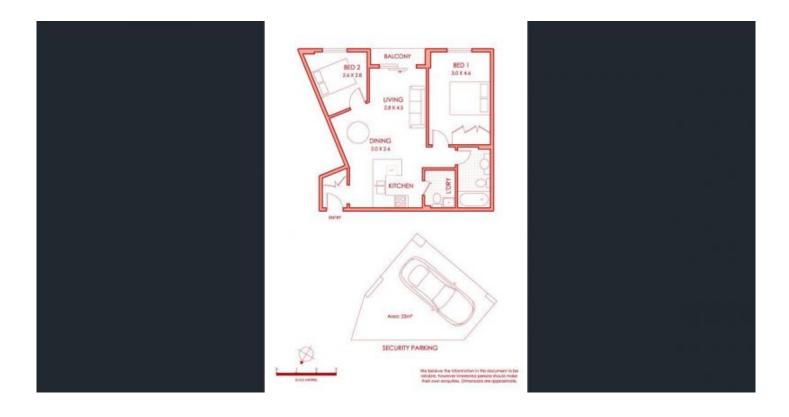

## morton.

Glebe 202/2-12 Glebe Point Road

2

Perched above the hustle and bustle of Glebe and Broadway, this modern unfurnished 2 bedroom apartment is ideally positioned. This renovated apartment is filled with natural light and features park views open plan living.

- Open kitchen with breakfast bar
- Good size lounge/dining area
- Victoria park views from all rooms
- Modern bathroom with bathtub
- Main Bedroom with built in robes
- Double glazed windows
- Leafy, sunny common pool and sauna
- Security building with intercom
- Internal Laundry & guest toilet
- Secure carspace in underground carpark
- with extra space for storage/bikes/small car