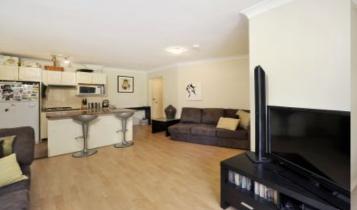

## morton.

Glebe 202/2-12 Glebe Point Road

2

Perched above the hustle and bustle of Glebe and Broadway, this modern unfurnished 2 bedroom apartment is ideally positioned. This renovated apartment is filled with natural light and features park views open plan living.

- Open kitchen with breakfast bar
- Good size lounge/dining area
- Victoria park views from all rooms
- Modern bathroom with bathtub
- Main Bedroom with built in robes
- Double glazed windows
- Leafy, sunny common pool and sauna
- Security building with intercom
- Internal Laundry & guest toilet
- Secure carspace in underground carpark
- with extra space for storage/bikes/small car