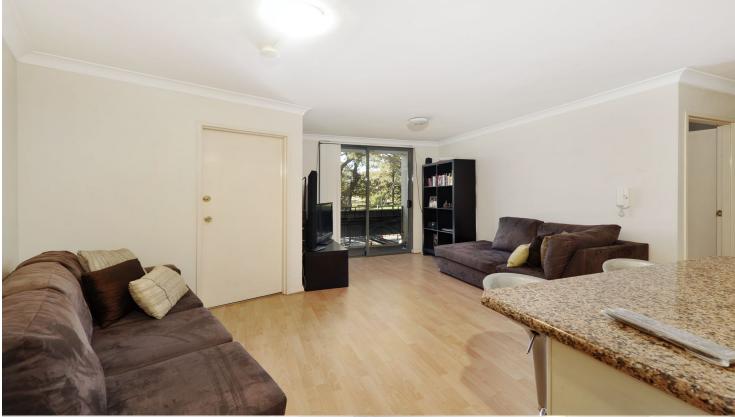

## morton.

Glebe 202/2-12 Glebe Point Road

2

Perched above the hustle and bustle of Glebe and Broadway, this modern unfurnished 2 bedroom apartment is ideally positioned. This renovated apartment is filled with natural light and features park views open plan living.

- Open kitchen with breakfast bar
- Good size lounge/dining area
- Victoria park views from all rooms
- Modern bathroom with bathtub
- Main Bedroom with built in robes
- Double glazed windows
- Leafy, sunny common pool and sauna
- Security building with intercom
- Internal Laundry & guest toilet
- Secure carspace in underground carpark
- with extra space for storage/bikes/small car