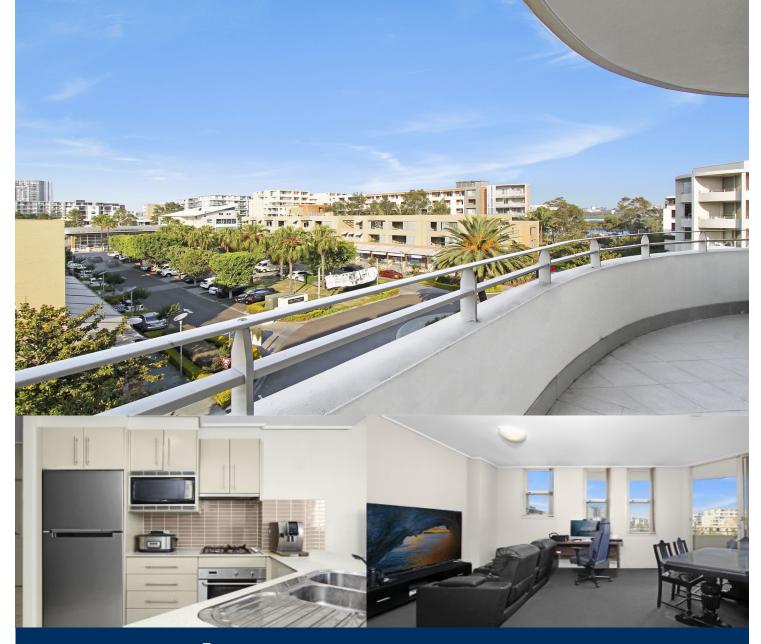

# morton.

Offering a highly prized north easterly aspect, this spacious home is located in the heart of Wentworth Point's community. Boasting views over the landscaped gardens of The Piazza, this modern residence is just moments to the waterfront, Pulse Resort facilities and surrounding parklands and cycle paths.

- Open plan living flows to private balcony
- Large bedroom with built-in robes, balcony access
- Spacious kitchen with CaesarStone benchtops
- Internal laundry with dryer, security building
- Secure single parking space, partial water views