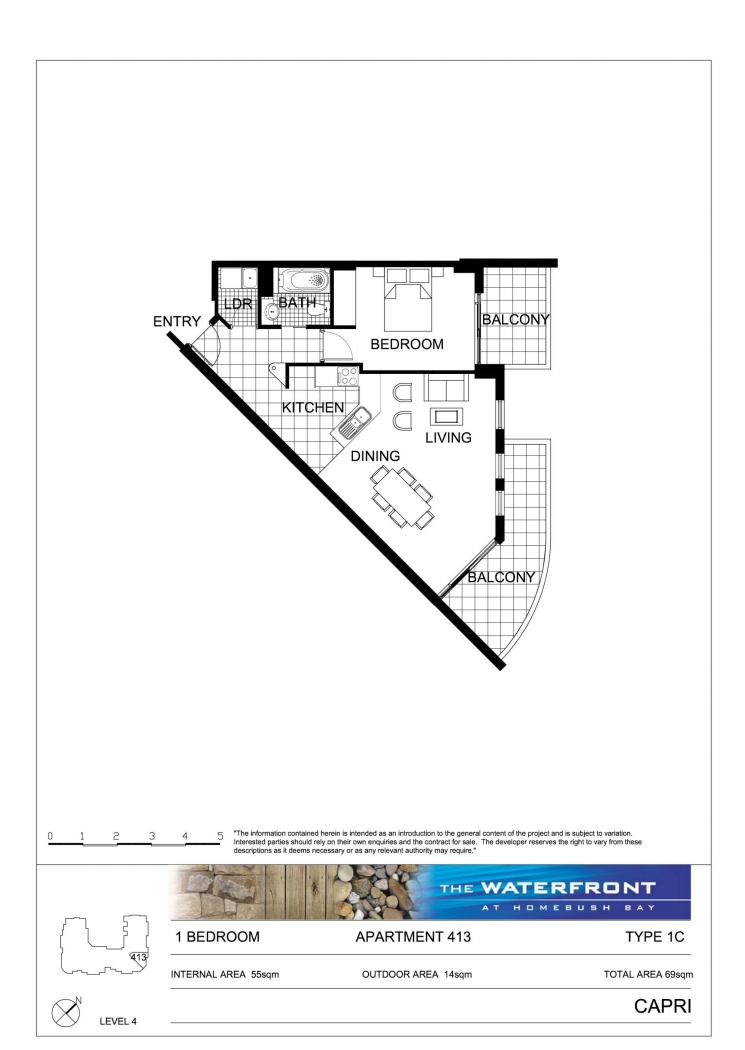

- Open plan living flows to private balcony
- Large bedroom with built-in robes, balcony access
- Spacious kitchen with CaesarStone benchtops
- Internal laundry with dryer, security building
- Secure single parking space, partial water views

## Wentworth Point 413/1 The Piazza