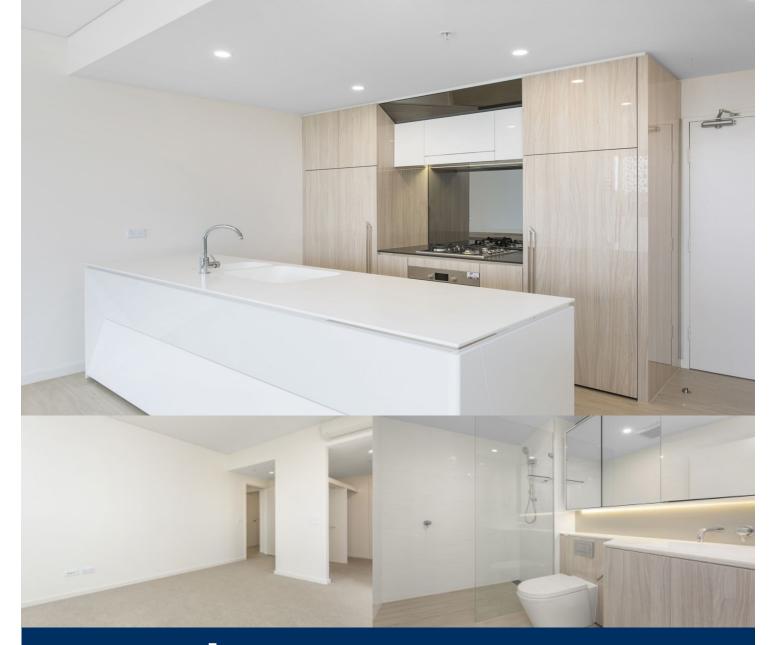

- Entertainers gas kitchen with stone/Corian benchtops, soft closing cupboards

- LED lighting, split system reverse cycle air conditioning
- Open living and dining with timber look ceramic tiles
- Lounge room with gas point and MATV and payTV points
- Wool-blend carpeted bedrooms, mirrored built-in robes
- Internal laundry with dryer, audio intercom with security and lift access
- Bathroom/ensuite with ceramic wall and floor tiles, mirrored vanity cabinet
- Large covered balcony with gas point for BBQ
- Basement secure parking, some with a storage cage
- On-site building manager, common landscaped courtyard