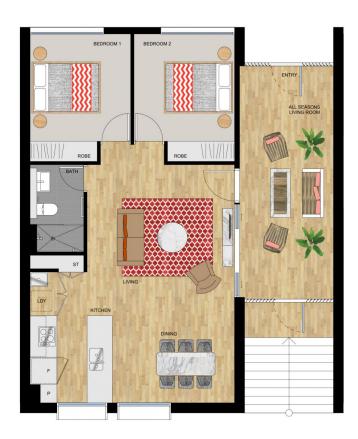

morton.

**Ermington** 111/24-32 Koorine Street

2

Ideally situated with direct waterfront access, this near new apartment offers a unique lifestyle opportunity. Located in Sirocco, the premium address in Royal Shores, one of Sydneys latest Waterfront Community, this apartment is sure to be popular and is a must to inspect.

### **Apartment Features:**

- Reverse cycle air conditioning
- Stainless steel kitchen appliances
- Stone bench tops, mirror splash backs
- LED under cupboard lighting
- Wool blend carpets, efficient LED down lights
- Data/TV points in living and main bedroom
- Recessed mirrored cabinets in bathroom
- Security building, video intercom