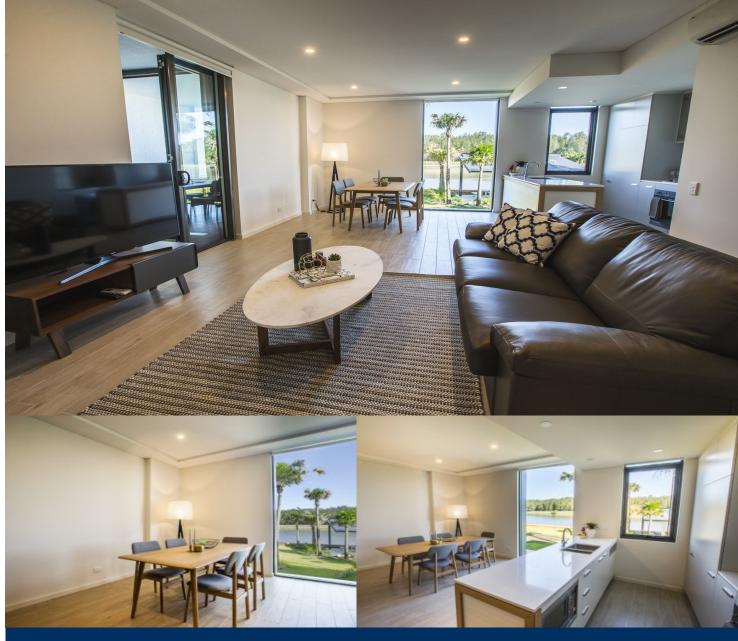

morton.

**Ermington** 111/24-32 Koorine Street

2

Ideally situated with direct waterfront access, this near new apartment offers a unique lifestyle opportunity. Located in Sirocco, the premium address in Royal Shores, one of Sydneys latest Waterfront Community, this apartment is sure to be popular and is a must to inspect.

### **Apartment Features:**

- Reverse cycle air conditioning
- Stainless steel kitchen appliances
- Stone bench tops, mirror splash backs
- LED under cupboard lighting
- Wool blend carpets, efficient LED down lights
- Data/TV points in living and main bedroom
- Recessed mirrored cabinets in bathroom
- Security building, video intercom