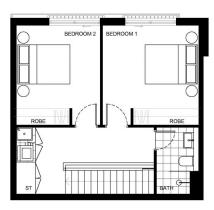

- Timber floor for the living room
- Split level with Olympic Park views
- Quality designer kitchen with Bosch built- in appliances
- Security parking space
- Air-conditioning, video intercom entry and lift access
- Beautiful communal gardens with landscaped surrounds
- Views to the water, parklands and the CBD skylines
- Walk to restaurants, Olympic Park, Ferry Wharf and speciality stores

## Morton RE

rentals@morton.com.au

APARTMENT LOT 13082 2 Bed INTERNAL EXTERNAL 83m² 10m² TOTAL 93m² BUILDING ONE J LEVEL 13 & 15 1300 865 465 onethewaterfront.com.au **PIETY THP**