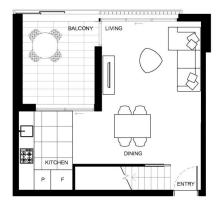

- Timber floor for the living room
- Split level with Olympic Park views
- Quality designer kitchen with Bosch built- in appliances
- Security parking space
- Air-conditioning, video intercom entry and lift access
- Beautiful communal gardens with landscaped surrounds
- Views to the water, parklands and the CBD skylines
- Walk to restaurants, Olympic Park, Ferry Wharf and speciality stores

## Morton RE

rentals@morton.com.au

APARTMENT LOT 13082 2 Bed INTERNAL EXTERNAL 83m² 10m² TOTAL 93m² BUILDING ONE J LEVEL 13 & 15 1300 865 465 onethewaterfront.com.au **PIETY THP**