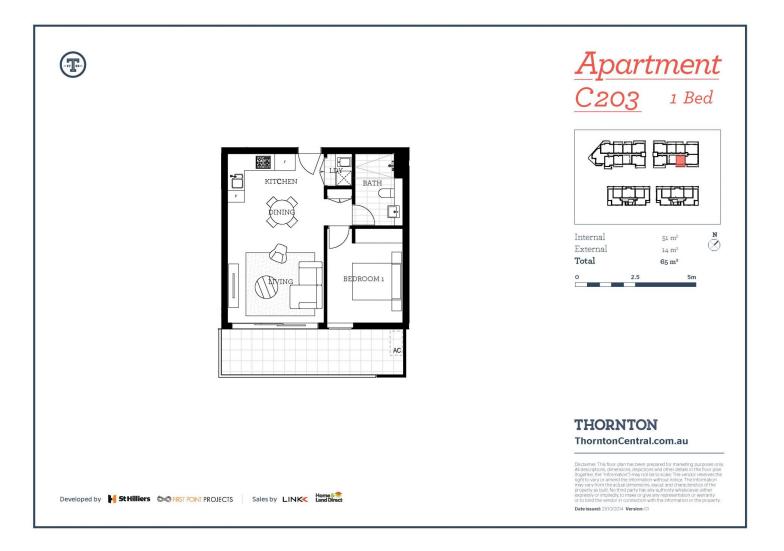

staurants and cafes.

#### Features

- Large south-facing covered balcony with garden Outlook
- Carpeted open living and dining area, dark colour scheme
- Filled with natural light from the floor to ceiling windows
- LED and block-out roller blinds throughout, Reverse cycle  $\ensuremath{\mathsf{A/C}}$
- Gallery kitchen with stone bench-tops, soft close cupboards
- Four burner stove top with OMEGA stainless steel appliances
- Wool-blend carpeted bedroom with mirrored built-in robes
- NBN ready, MATV/PayTV points in the living & bedroom
- Quality bathroom with mirrored vanity cabinet
- Large internal laundry with OMEGA dryer

# Penrith 203/101C Lord Sheffield Circuit

#### View

As advertised or by appointment

## Agent

### Amy Torbarina

- 0438 977 172
- amy@morton.com.au

morton.com.au