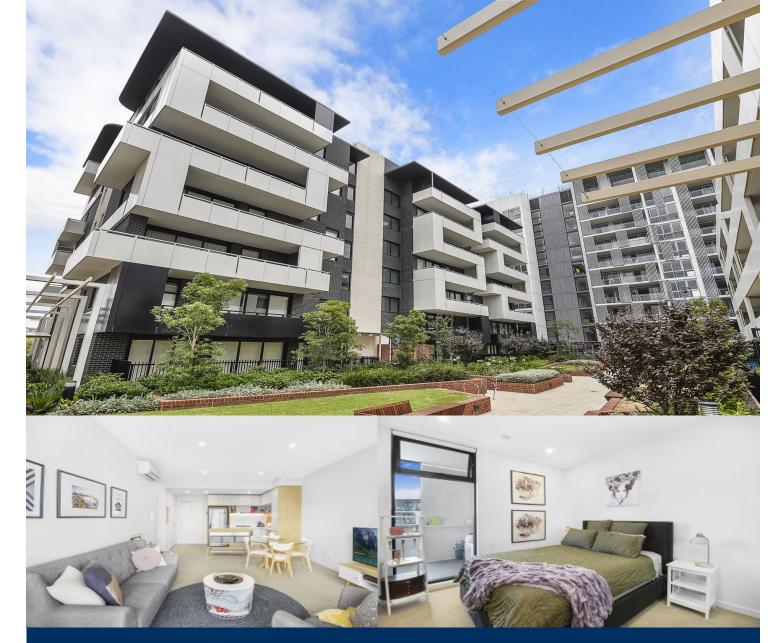

# morton.

Thornton Central apartments located on the north side of Penrith train station with park and district views, some with water views towards the picturesque Blue Mountains, situated in the master-planned community Thornton Estate, offering convenient apartment living only metres to Westfield shopping centre, local parks and quality restaurants and cafes.

#### Features

- Large south-facing covered balcony with garden Outlook
- Carpeted open living and dining area, dark colour scheme
- Filled with natural light from the floor to ceiling windows
- LED and block-out roller blinds throughout, Reverse cycle  $\ensuremath{\mathsf{A/C}}$
- Gallery kitchen with stone bench-tops, soft close cupboards
- Four burner stove top with OMEGA stainless steel appliances
- Wool-blend carpeted bedroom with mirrored built-in robes
- NBN ready, MATV/PayTV points in the living & bedroom
- Quality bathroom with mirrored vanity cabinet
- Large internal laundry with OMEGA dryer