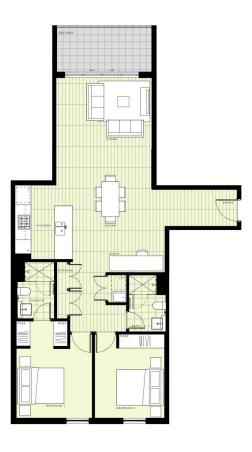

## BUILDING A LEVEL 8

APARTMENT A824 LOT 93 2 BEDROOM + STUDY INTERNAL AREA EXTERNAL AREA TOTAL 87m<sup>2</sup> 7m<sup>2</sup> 94m<sup>2</sup> 0\_\_\_\_1m\_\_\_2m F In the second se