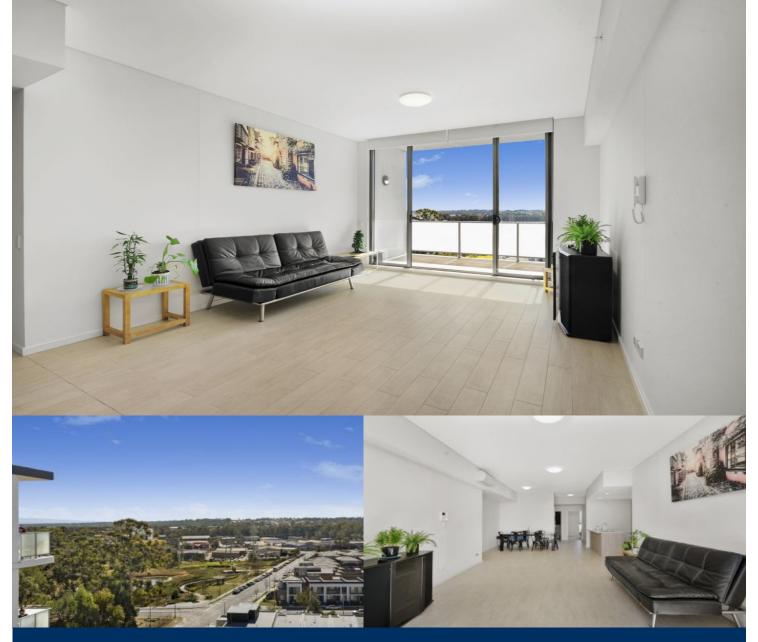

#### Features

- Largest and only North and South facing plan in the building
- Oversized lounge flows to the north-facing covered balcony
- Floor to ceiling windows in bedrooms w Blue Mountains views
- Natural coloured timber looking tiles in the living and dining
- Efficient LED lighting and block out roller blinds throughout
- Reverse cycle air conditioning, internal laundry with dryer
- Stylish kitchen w stone bench-tops, soft close cupboards
- Four burner stove top with stainless steel appliances
- Wool-blend carpeted bedrooms with mirrored built-in robes
- NBN ready, Data/TV/PayTV points in the living & bedroom
- Quality bathroom with mirrored vanity cabinet

# morton.

Located in the hub of North Penrith, Harts Landing offers contemporary urban living in a master-planned vibrant community called Thornton Estate. Only metres from Penrith train station, Westfield shopping centre and local parks.