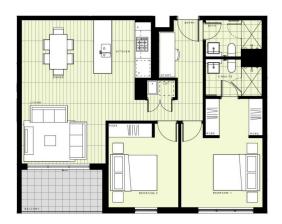

# **BUILDING A**

### LEVEL 5

APARTMENT A523 LOT 50 2 BEDROOM + STUDY INTERNAL AREA 75m²
EXTERNAL AREA 6m²
TOTAL 91m²
0 1m 2m Distance: The four join has been present for maketing prepared only a few processors of the processors of the processor of th