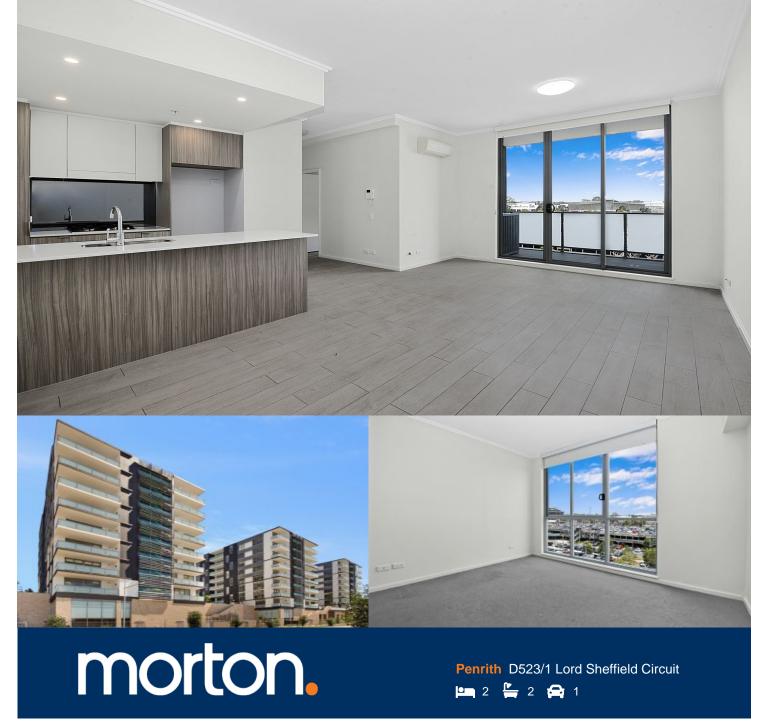

Located in the hub of North Penrith, Harts Landing offers contemporary urban living in a master-planned vibrant community called Thornton Estate. Only metres from Penrith train station, Westfield shopping centre and local parks that

#### **Features**

- Southwest facing covered balcony w Blue Mountains views
- Tiled open living and dining area, LED lighting throughout
- Filled with natural light from the floor to ceiling windows
- Reverse cycle A/C, block-out roller blinds throughout
- Eat-in kitchen w stone bench-tops, soft close cupboards
- Four burner stove top with stainless steel appliances
- Wool-blend carpeted bedrooms w mirrored built-in robes
- Master with walk-in his & hers robes and quality en-suite
- NBN ready, Data/TV/PayTV points in the living & bedroom
- Quality bathrooms with mirrored vanity cabinet
- Internal laundry with dryer

everything Penrith has to offer.

# View

As advertised or by appointment

#### **Agent**

# **Amy Torbarina**

0438 977 172

amy@morton.com.au