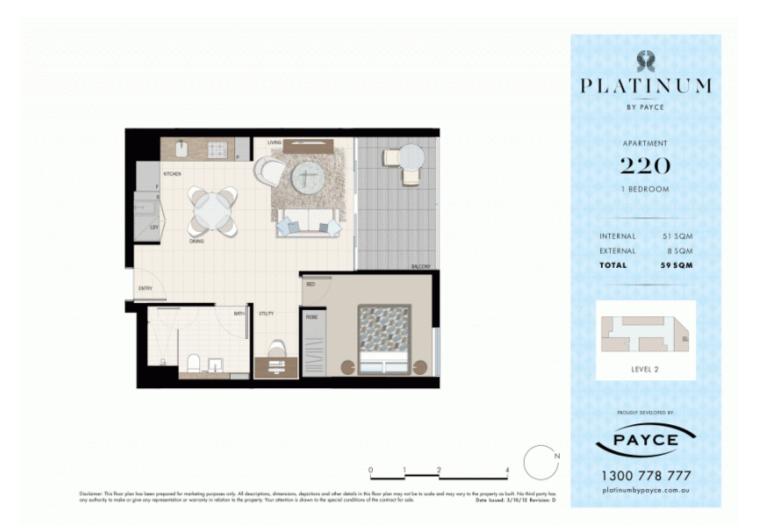

ed in the vibrant Victoria Park precinct, just 3km from the CBD, the new Platinum development by Payce is sophisticated urban living at its best. Platinum's five buildings surround a beautifully landscaped 1,930sqm elevated garden incorporating an alfresco dining and barbecue area, intimate pavilions for relaxing and an Asian-inspired bamboo grove.

- State of the art health club featuring pool, gymnasium, steam and massage rooms

- Stainless steel Miele appliances
- LED lighting throughout
- Stone bench tops, mirrored splash back
- Data/TV points in living and main bedroom
- Security building, Video intercom
- Air conditioning throughout

Zetland 220/1 Hutchinson Walk

## View

As advertised or by appointment

## Agent

Sarah Fowell

0437 492 129

─ sarah@morton.com.au

## morton.com.au