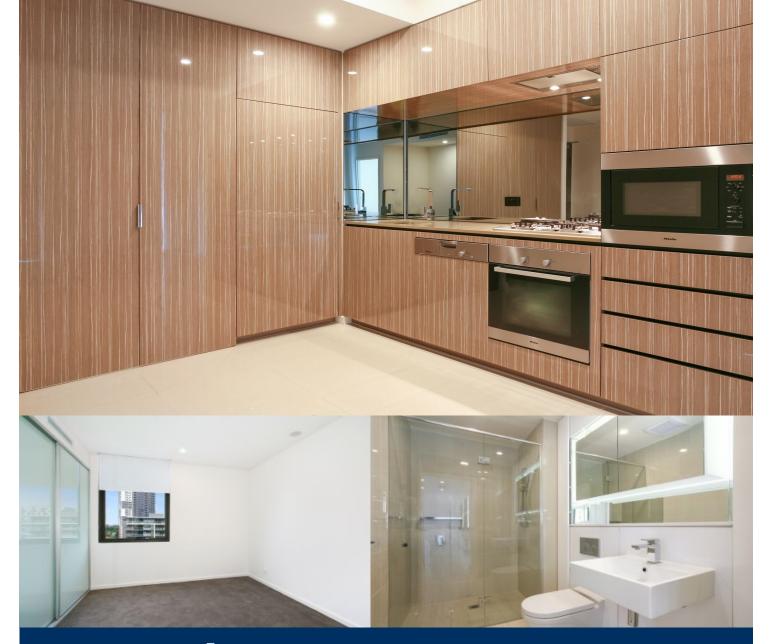

- State of the art health club featuring pool, gymnasium, steam and massage rooms

- Stainless steel Miele appliances
- LED lighting throughout
- Stone bench tops, mirrored splash back
- Data/TV points in living and main bedroom
- Security building, Video intercom
- Air conditioning throughout