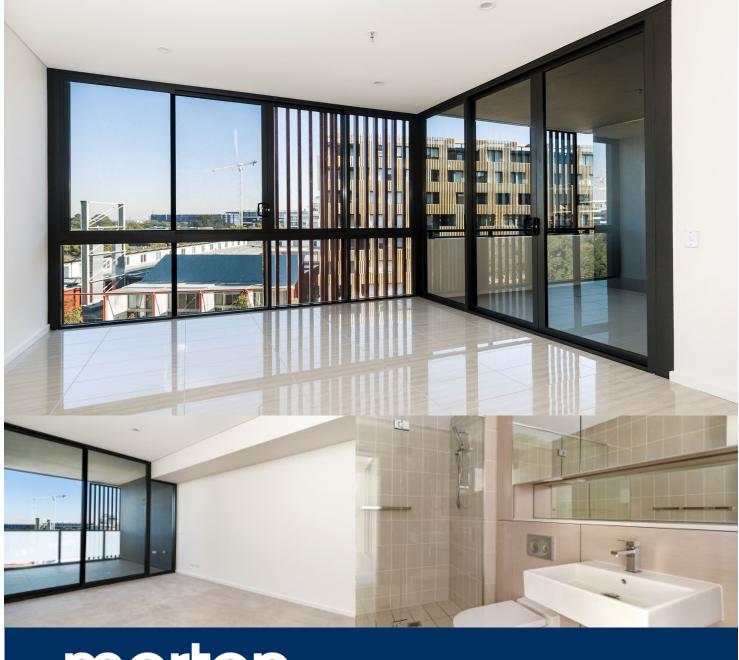

morton.

Zetland 505/2 Defries Avenue

Located in the hub of Victoria Park, East Village offers resort-style apartment living with the largest private Sky Park in Sydney and instant access to a lively marketplace below and just 3kms to the CBD.

- Reverse cycle air conditioning
- Stainless steel Smeg appliances
- Soft close kitchen draws and cupboards
- Stone bench tops, mirror splash back
- LED under cupboard lighting
- Wool carpets, efficient LED down lights
- Gas bayonet to balcony for your BBQ
- Data/TV points in living and main bedroom
- Recessed mirrored cabinets in bathroom
- Security building, video intercom