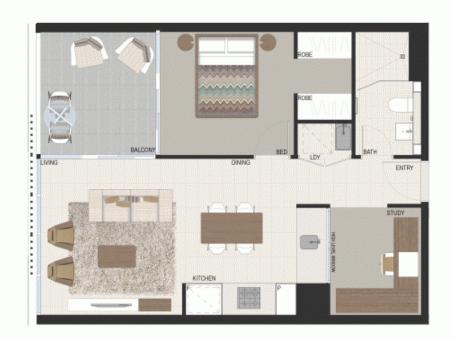

## Sarah Fowell

0437 492 129

East Village

505 1bed+study 1bath 1 parking

Internal 53sqr External 8sqrr Total 61sqr

Proudly developed by

eastvillage.com.au 1800 888 688