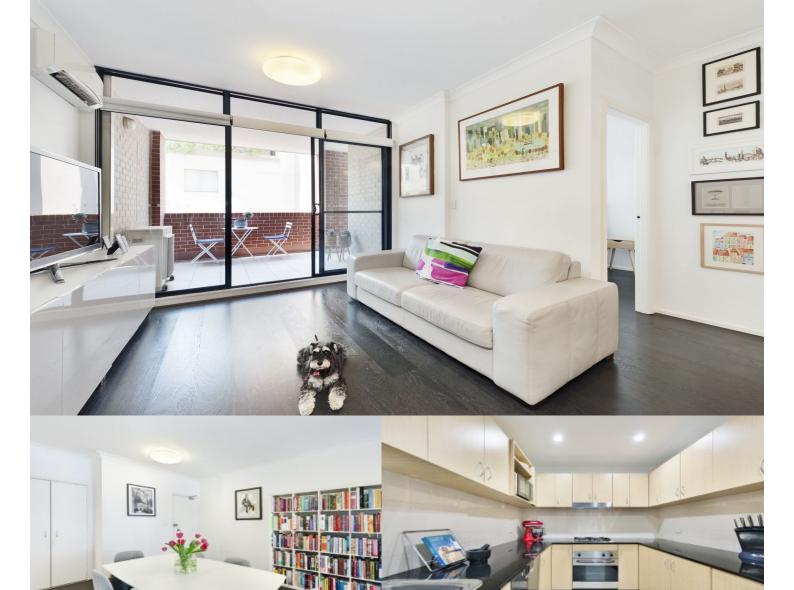

# morton

Bright, inviting and desirably low maintenance with easy functionality, this welcoming residence offers affordable modern living in the heart of the city fringe. Located within 'Memphis Apartments', this makes a superb owner-occupier or investment opportunity and features all the highlights of apartment living with excellent style and security.

- Cleverly configured, open plan lounge and dining area
- Stylish kitchen, stainless steel appliances and granite benches
- Large master with built-in wardrobes
- Updated timber flooring throughout
- Oversized balcony, north-facing
- Modern bathroom and concealed laundry
- Air conditioning, intercom entrance and security lift access
- A quality building that has undergone extensive renovations

- Walking distance to The Star casino, fish markets and the CBD

Perfectly placed for city professionals and investors, this