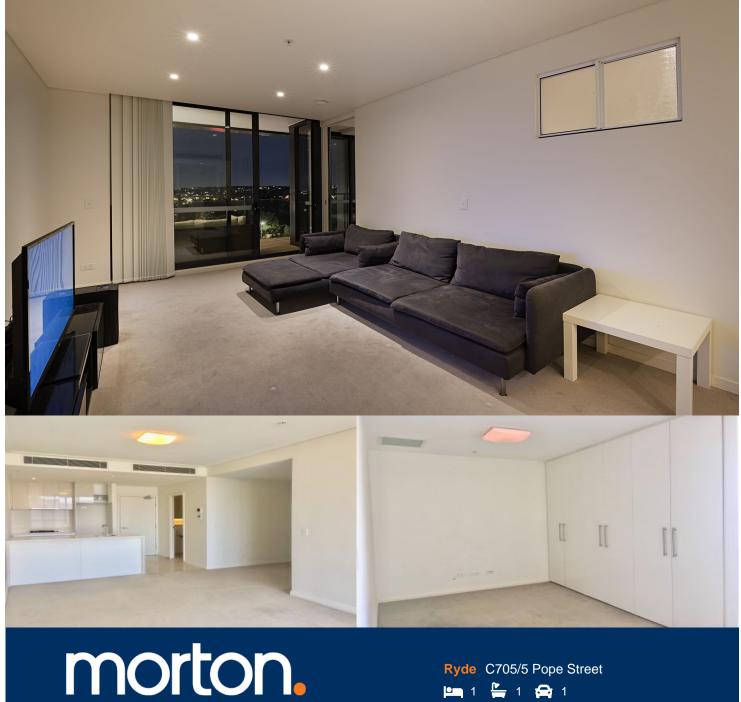

Positioned strategically to enjoy the resort style living and convenience of having the amenities Top Ryde Shopping Centre has to offer, it is a perfect way place to live after a long

- Spacious one bedroom apartment with a balcony perfect for entertaining
- Big study
- Stainless steel kitchen appliances, stone bench tops and gas cook top
- Chic and well designed bathroom
- Secure parking and storage cage
- Security building, lift and intercom access
- On site Building Manager and concierge
- Ducted air conditioning throughout
- Facilities include heated pool, spa, sauna, two media rooms, music room, library, gym and landscaped gardens