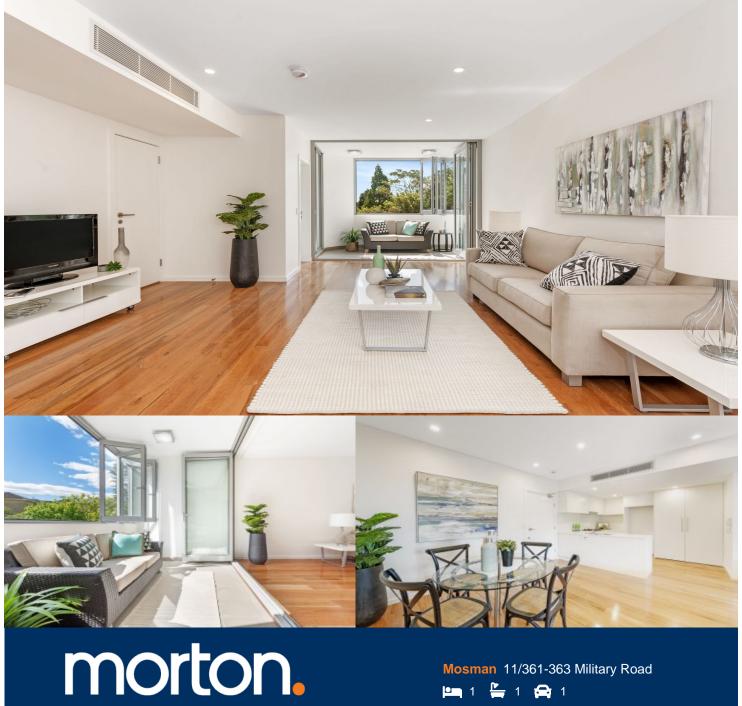

## Sarah Fowell

□ 0437 492 129

sarah@morton.com.au

LEASED - holding deposit taken, all future inspections cancelled.

Set within a modern and sleek block, this inviting apartment is filled with abundant natural light. Inside you will find a well-proportioned floorplan featuring combined living/dining space, island kitchen with stainless steel gas appliances and a spacious contemporary bathroom. Its unbeatable lifestyle location is literally steps from an endless choice of the lower north shores finest cafes, restaurants and boutiques.

- Cleverly configured interiors to maximise the space
- Timber floors throughout entertaining areas
- Ducted air conditioning
- Built in robes
- LED lights and internal laundry
- Close to public transport
- One secure parking space and storage cage