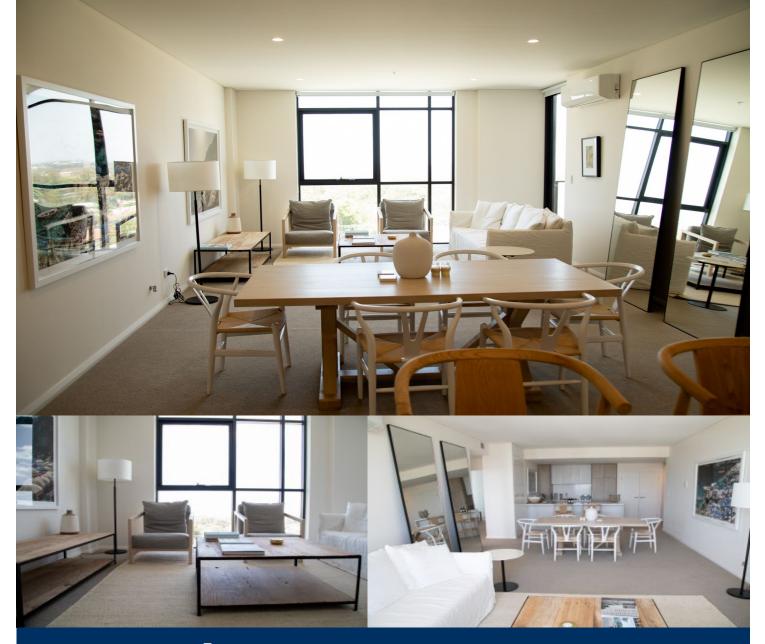

## morton.

Great opportunity to lease one of Kirrawee's finest and very new apartments in South Village, an iconic development in Sutherland Shire. Conveniently situated only a 180m walk to Kirrawee station, brand new shopping village right at your doorstep with Coles and Aldi supermarkets, eateries & cafes and childcare center. With easy access to the CBD, national parks and Cronulla Beach, South Village offers a unique yet luxury lifestyle.

- Fantastic city/water/national park views
- Generous open plan design with internal size 88sqm
- Abundance of natural light, sleek modern finishes
- Quality designer gas kitchen with European appliances
- Bathroom/ensuite has floor to ceiling tiles, mirrored vanity cabinet
- Spacious bedrooms, built-in or walk-in robes
- Lounge room with gas point and payTV points
- Large entertainer's balcony with gas point for BBQ
- Internal laundry with dryer, air-conditioning, NBN internet
- Security parking plus storage cage, audio intercom live