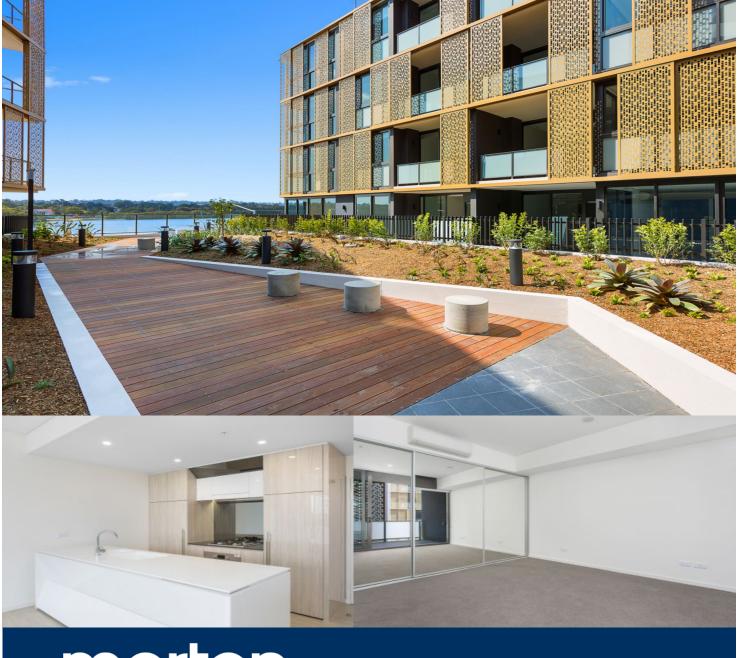

## Sarah Fowell

0437 492 129

rentals@morton.com.au

Jewel is the iconic gateway that connects the Sydney Harbour to Wentworth Point. Ideally positioned at the northern tip of the peninsular, Jewel is opposite to the ferry wharf, bus stops and rests above the Pierside retail precinct that includes restaurants, health care and beauty.

- Full kitchen with quality applicances
- LED lighting, split system reverse cycle air conditioning
- Open living and dining area
- Lounge room with gas point and MATV and payTV points
- Internal laundry with dryer, audio intercom with security and lift access
- Bathroom/ensuite with ceramic wall and floor tiles, mirrored vanity cabinet
- Basement secure parking with storage
- On-site building manager, common landscaped courtyard