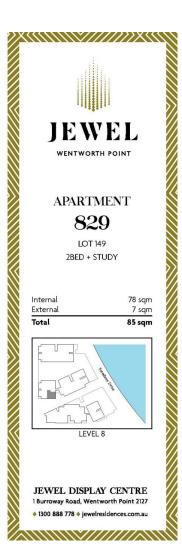

pointment

## **Agent**

## Sarah Fowell

0437 492 129

rentals@morton.com.au

Jewel is the iconic gateway that connects the Sydney Harbour to Wentworth Point. Ideally positioned at the northern tip of the peninsular, Jewel is opposite to the ferry wharf, bus stops and rests above the Pierside retail precinct that includes restaurants, health care and beauty.

- Full kitchen with quality applicances
- LED lighting, split system reverse cycle air conditioning
- Open living and dining area
- Lounge room with gas point and MATV and payTV points
- Internal laundry with dryer, audio intercom with security and lift access
- Bathroom/ensuite with ceramic wall and floor tiles, mirrored vanity cabinet
- Basement secure parking with storage
- On-site building manager, common landscaped courtyard





7 N