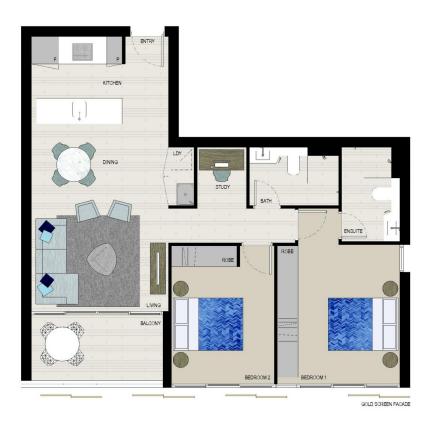

- Full kitchen with quality applicances
- LED lighting, split system reverse cycle air conditioning
- Open living and dining area
- Lounge room with gas point and MATV and payTV points
- Internal laundry with dryer, audio intercom with security and lift access
- Bathroom/ensuite with ceramic wall and floor tiles, mirrored vanity cabinet
- Basement secure parking with storage
- On-site building manager, common landscaped courtyard