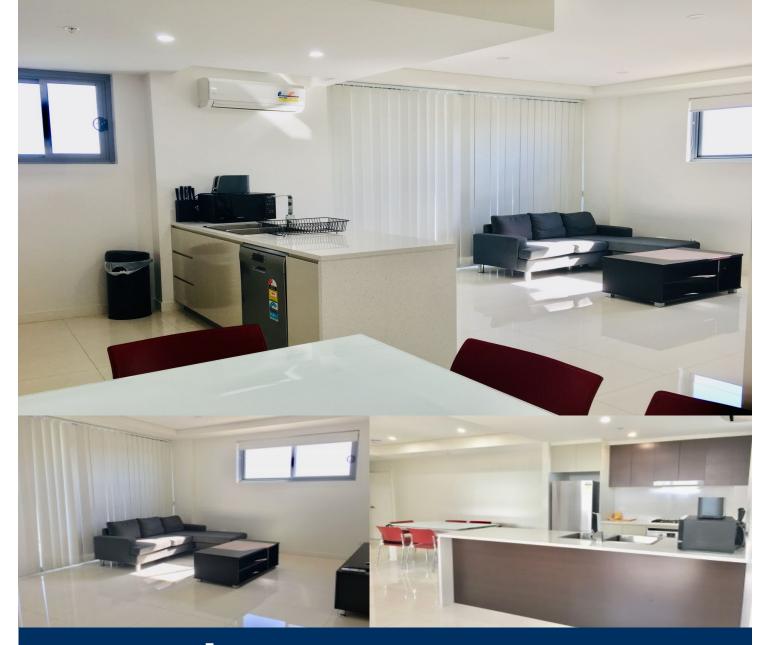

## Centre and Olympic Park. Features:

- Sunny balcony with spectacular park views
- Open plan lounge and dining area
- Spacious lounge area connected to sunny balcony
- Modern kitchen with stone bench-tops,
- Gas cooking and high quality European stainless steel appliances

Located in Lidcombe, here is your opportunity to move into this spacious high level two bedrooms apartment with park

view. Minutes walk to Lidcombe Station, restaurants, Cafe,

and all other amenities. Short drive to Lidcombe Shopping

- Good size bedroom with built -ins
- Air conditioning
- Internal laundry with dryer
- Security car parking space with storage cage
- Roof top communal area with the good view
- Digital lock and intercom system