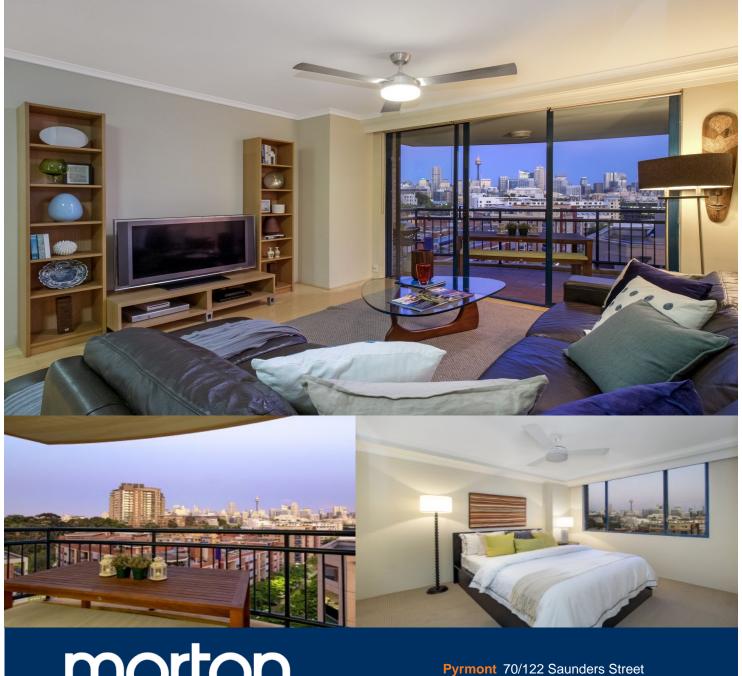

morton.

Stunning views that stretch from the top of the Harbour Bridge and across the soaring city skyline to the sparkling waters of Blackwattle Bay, this is the very epitome of quality living. With a functional layout and well maintained interiors, it is literally moments to an exciting village culture.

- Expansive entertaining area with distinct living/ dining spaces
- Bright double bedrooms, master comes with an ensuite
- Smart user-friendly kitchen with custom built cabinets and stainless gas appliances and dishwasher
- Ceiling fans in bedroom
- Polished bamboo floors and video intercom
- Balcony, internal laundry and over-sized car space
- Resort style facilities include courtyard, gym, pool, sauna, and a building manager
- Unfurnished