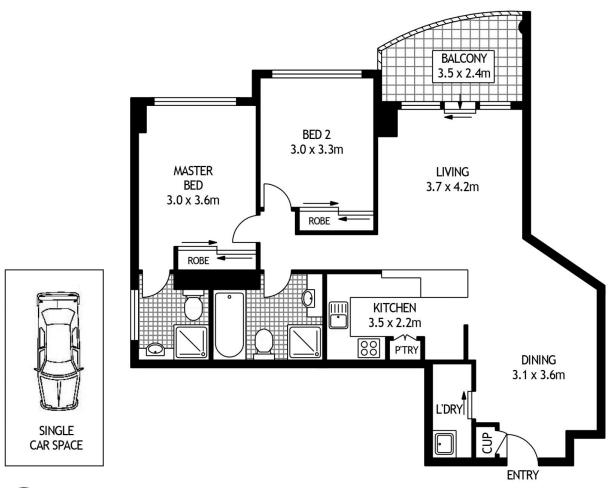

## 70/122 SANDERS STREET

**PYRMONT** 

SCAPE Floor Planing Disclaimer: This floor plan is conceptual only. It is provided for illustrative purposes only and should not be relied upon. We make no guaranteeas to the correctness of this plan. All interested parties should make and rely on their own enquiries in determining the accuracy of the information contained in this floor plan.