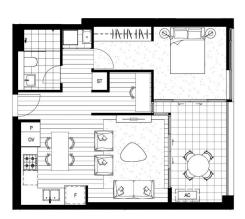

- Generous open plan design with fresh modern decor
- Good sized study space with window glass to bring light
- Quality designer kitchen with SMEG gas appliances
- Bathroom has floor to ceiling tiles, mirrored vanity cabinet
- Spacious bedroom with built-in robe, abundance of natural light
- Video intercom, laundry with dryer, air-conditioning, NBN internet

 $\bigcirc$ 

5m

1800 388 788 change. Floor plane are at an pe correct but is not guaranteed

REV D\_01.06.18