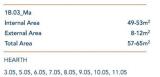

- Generous open plan design with fresh modern decor
- Good sized study space with window glass to bring light
- Quality designer kitchen with SMEG gas appliances
- Bathroom has floor to ceiling tiles, mirrored vanity cabinet
- Spacious bedroom with built-in robe, abundance of natural light
- Video intercom, laundry with dryer, air-conditioning, NBN internet