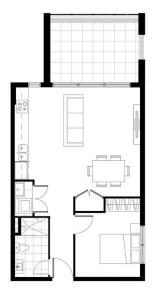

# **UNIT 607**

| 1 BEDROOM   |               |  |  |
|-------------|---------------|--|--|
| 1 Car Space |               |  |  |
| 1 BATH      |               |  |  |
| STORE 2m²   | (IN BASEMENT) |  |  |
|             |               |  |  |

#### APARTMENT

| 1.LIVING/DINING/<br>KITCHEN | 5.7x 5.3  |
|-----------------------------|-----------|
| 2.BEDROOM 1                 | 3.0 x 3.5 |
| 3.BATH                      | 1.6 x 2.8 |
| 4.L'DRY                     | 0.8 x 1.6 |
| 5.BALCONY                   | 3.0 x 4.0 |
|                             |           |