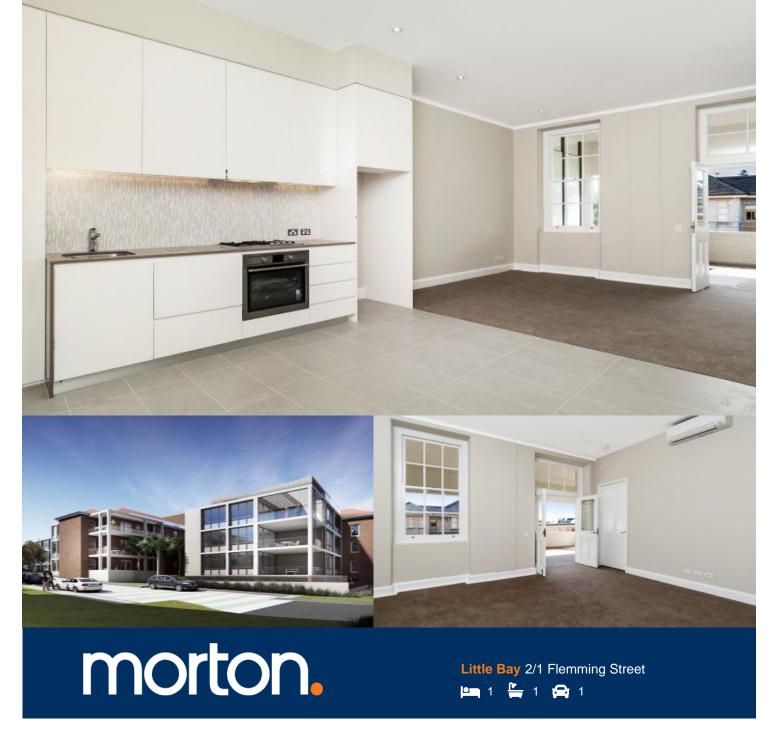

Live in the transformed Prince Henry redevelopment at Little Bay, located opposite peaceful parklands and neighboring bushlands. Only a few minute's walk from Little Bay beach is Coastal Quarter, this distinctive building stylishly brings together the rich art-deco designs and classic elegance of the past with contemporary new spaces and stunning timeless finishes.

- Wool carpet in bedroom and tiles in dining and kitchen areas
- Generous balcony ideal for entertaining or taking in the view
- Kitchen features AEG appliances and stone bench tops
- Internal laundry includes Fisher & Paykel dryer and laundry tub
- Stainless Steel Electrolux fridge and washer dryer combo included

# COASTAL QUARTER B-G02 PRINCE HENRY AT LITTLE BAY