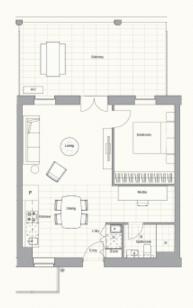

# 1 + Media

Bedrooms Bathrooms Basement Parking

Internal Area External Area TOTAL AREA 82 sqm

Contact (02) 9256 5968 www.princehenrylittlebay.com.au