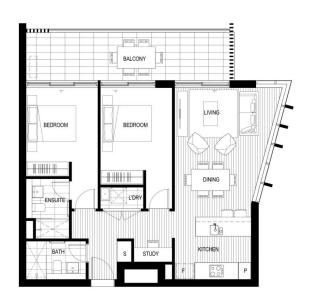

- Generous design with a bright and airy open living space
- Large north facing balcony that overlooks the oval
- Floor-to-ceiling windows maximise natural light and views
- Sleek kitchen equipped with quality fixtures and fittings
- Two carpeted bedrooms both have mirrored built-in robes
- Security basement car space plus a lock-up storage cage
- Access to the community playground and BBQ area
- Currently tenanted and earning great rental returns