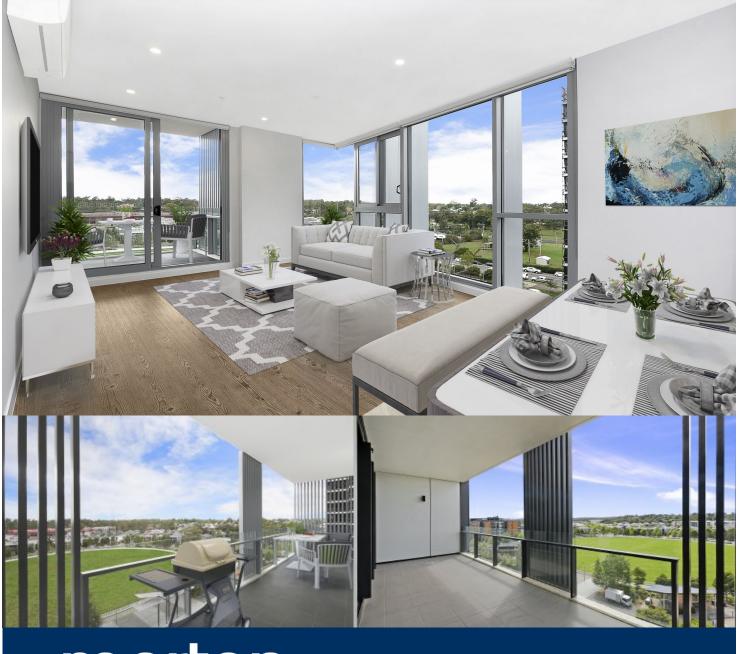

morton.

Penrith 507/8 Aviators Way

2

A fantastic easy living lifestyle opportunity exists with this designer two-bedroom apartment that's sensationally located in the master-planned Thornton Estate community, and on the doorstep of Penrith's CBD. It's elevated position in the premium 'Pavilion West' complex gives it uninterrupted views over Ron Mulock Oval and out to the Blue Mountains, plus it is light filled throughout and ready to move in and enjoy.

- Generous design with a bright and airy open living space
- Large north facing balcony that overlooks the oval
- Floor-to-ceiling windows maximise natural light and views
- Sleek kitchen equipped with quality fixtures and fittings
- Two carpeted bedrooms both have mirrored built-in robes
- Security basement car space plus a lock-up storage cage
- Access to the community playground and BBQ area
- Currently tenanted and earning great rental returns