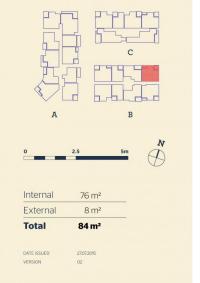

- Bright open design with timber floors and study nook
- North facing balconies each enjoy leafy garden outlooks
- Designer kitchen with breakfast island and gas fittings
- Both bedrooms have mirrored walk-ins and own balcony
- Security car space plus storage cage, lift and intercom
- Air-conditioning, NBN connection and wool blend carpeting
- Tenanted until October 2020 and earning excellent returns