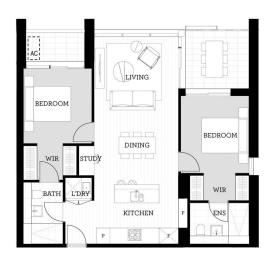

- Bright open design with timber floors and study nook
- North facing balconies each enjoy leafy garden outlooks
- Designer kitchen with breakfast island and gas fittings
- Both bedrooms have mirrored walk-ins and own balcony
- Security car space plus storage cage, lift and intercom
- Air-conditioning, NBN connection and wool blend carpeting
- Tenanted until October 2020 and earning excellent returns