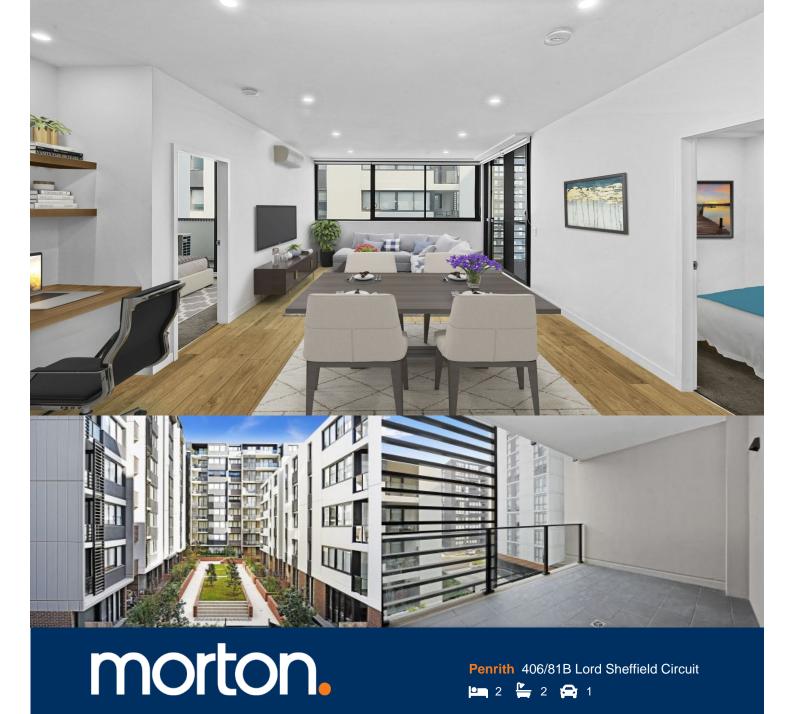

All set for summer and capturing northerly garden views, this quality security apartment offers a stylish home in the heart of the master-planned Thornton Estate. Smartly designed to give it a sleek modern feel, it offers a fresh and bright living space that is great for entertaining and is quietly positioned with easy access to all of the community amenities, and Penrith's CBD.

- Bright open design with timber floors and study nook
- North facing balconies each enjoy leafy garden outlooks
- Designer kitchen with breakfast island and gas fittings
- Both bedrooms have mirrored walk-ins and own balcony
- Security car space plus storage cage, lift and intercom
- Air-conditioning, NBN connection and wool blend carpeting
- Tenanted until October 2020 and earning excellent returns