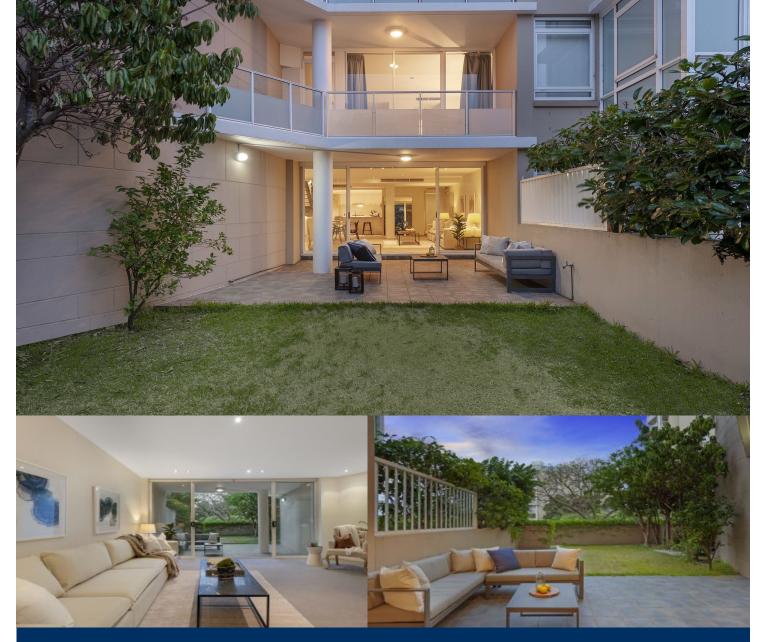

# morton.

Breathtakingly spacious and prestigiously positioned on the harbour's edge, this flawless dual level residence is an offering of unquestionable appeal. With a garden area that flows over approximately 80sqm, the impeccable interiors open to a sunny northern aspect and sparkling views across the water.

- Stunning gardens include level lawn and BBQ terrace
- With direct access to manicured common parklands
- Vistas stretch across the water to the Balmain peninsula
- Intuitively designed for seamless in/outdoor entertaining
- Spacious double bedrooms, master comes with ensuite
- Gourmet kitchen, CaesarStone benches, gas appliances
- Storage cage, ducted air con, pool, spa, gym, security
- Resort facilities include 2 pools, gyms and 2 tennis courts