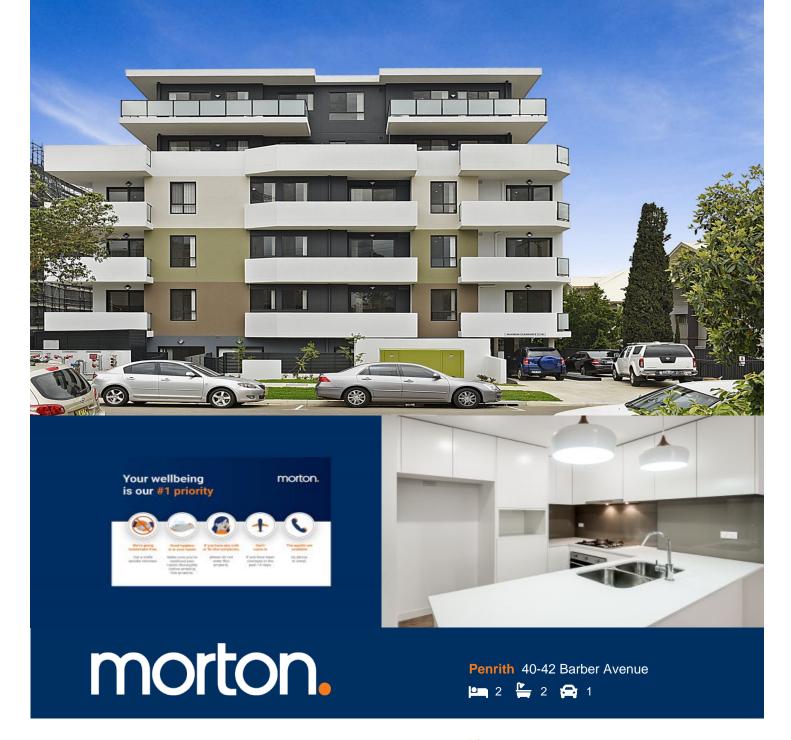

Rivoli is an upmarket development of 43 luxury as new 1,2 & 3 bedroom unfurnished apartments, with a clear focus on never-before-seen quality finishes that are timeless and exude sophistication. Located in the hub of Penrith in-between Penrith and Kingswood train stations, enjoying breathtaking views of the picturesque Blue Mountains.

- Stylish kitchen w four-burner gas cooktop, glass splashback
- Incl. stainless steel appliances, stylish pendant light fixtures
- Caesarstone benchtops with soft close cupboards and draws
- Verticle blinds throughout, Reverse-cycle air-con in the living
- MATV and payTV points in the living room and bedroom
- Open living & dining w contemporary timber-look floor tiles
- Wool-blend carpeted bedrooms all with mirrored built-in robes