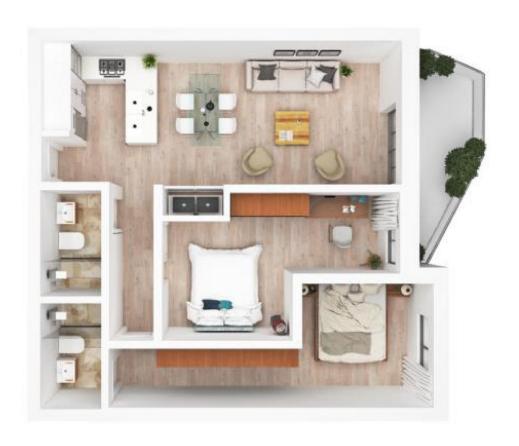

- Stylish kitchen w four-burner gas cooktop, glass splashback
- Incl. stainless steel appliances, stylish pendant light fixtures
- Caesarstone benchtops with soft close cupboards and draws
- Verticle blinds throughout, Reverse-cycle air-con in the living
- MATV and payTV points in the living room and bedroom
- Open living & dining w contemporary timber-look floor tiles
- Wool-blend carpeted bedrooms all with mirrored built-in robes