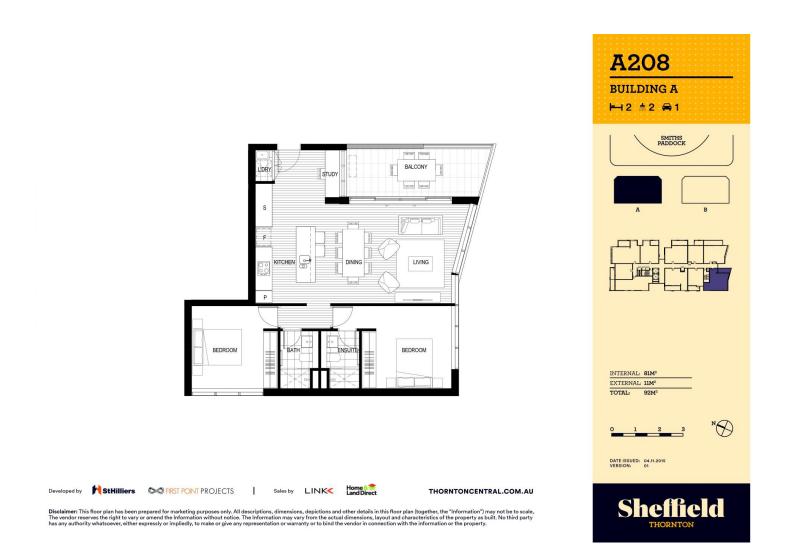

## morton.

A stylish easy-living apartment in 'Pavilions West' with low maintenance appeal, it captures the essence of style and quality with ultra-modern finishes and good natural light.

- Large glass doors for indoor/outdoor entertaining
- Large east facing balcony with park views
- Top of the range kitchen, stone benchtops, European appliances
- Lift access and security complex, pet-friendly body corp, study nook
- Two double bedrooms both with built-in robes, master with ensuite
- Beautifully tiled bathroom and LED lighting mirrored vanity cabinet
- Security basement car space, lock-up storage cage on title

## Penrith 208/8 Aviators Way □ 2 🚆 2 🔂 1