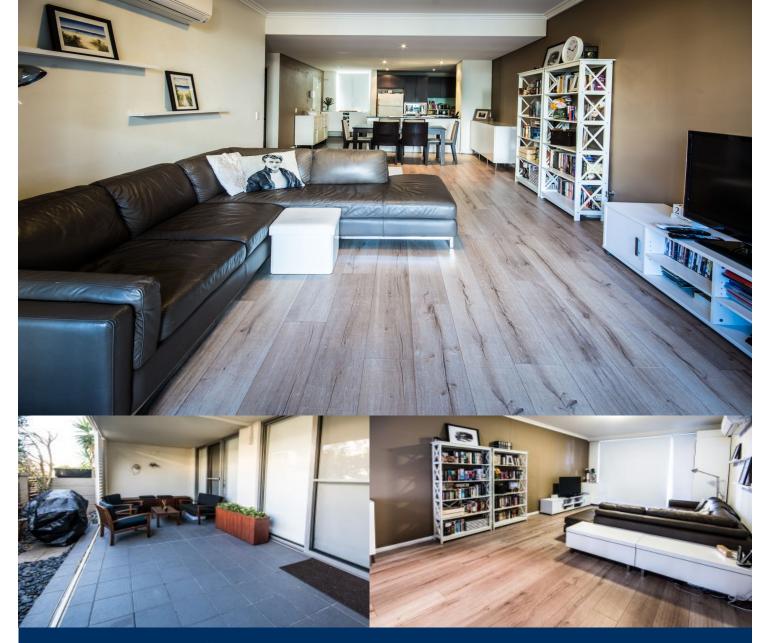

# morton.

The Waterfront is located moments to Sydney Olympic Park main venues, train station, Bicentennial Park and Millennium Parklands. Located in Napoli, this is your opportunity to move into this one bedroom apartment only a short stroll from The Promenade and The Piazza.

- Combined lounge dining area with direct courtyard access
- Fully fitted kitchen with stainless steel appliances
- Bathroom with bath tub
- Laundry room with dryer
- Split system air-conditioning unit
- Audio/visual security intercom
- Single parking with storage cage
- Bus and Ferry services are moments away