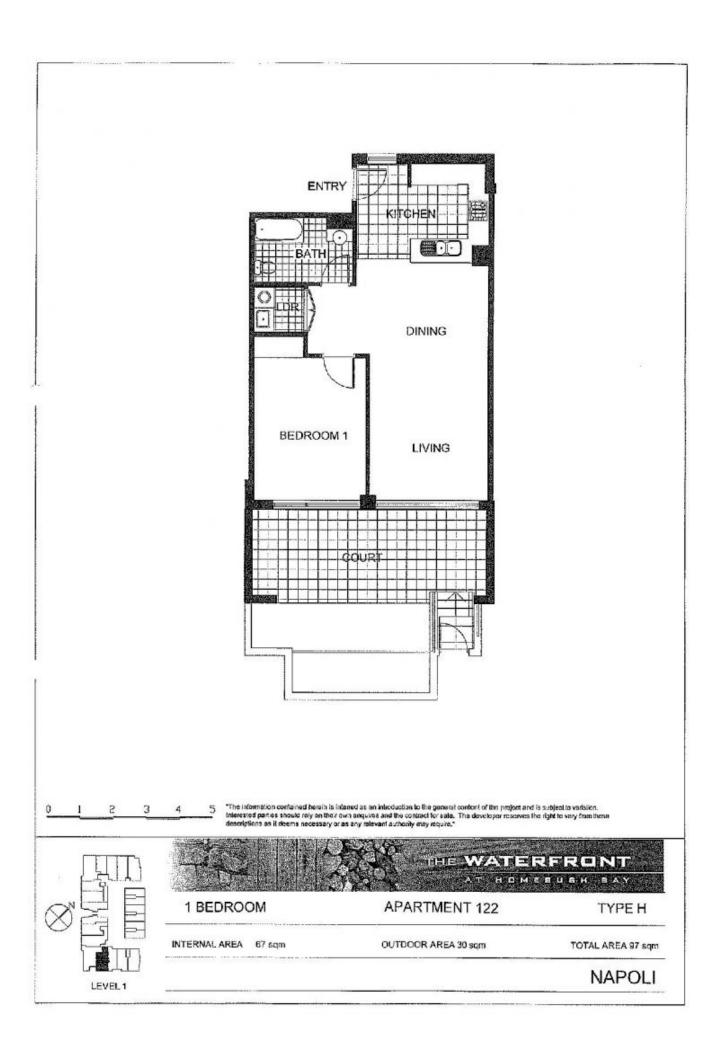

# morton.

The Waterfront is located moments to Sydney Olympic Park main venues, train station, Bicentennial Park and Millennium Parklands. Located in Napoli, this is your opportunity to move into this one bedroom apartment only a short stroll from The Promenade and The Piazza.

- Combined lounge dining area with direct courtyard access
- Fully fitted kitchen with stainless steel appliances
- Bathroom with bath tub
- Laundry room with dryer
- Split system air-conditioning unit
- Audio/visual security intercom
- Single parking with storage cage
- Bus and Ferry services are moments away