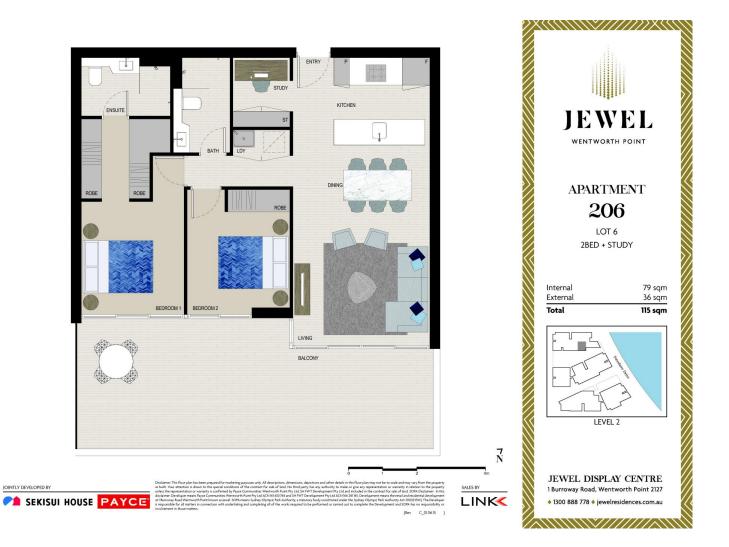

opposite to the ferry wharf, bus stops and rests above the Pierside retail precinct that includes restaurants, health care and beauty.

#### Apartment features:

- Entertainers gas kitchen with stone/Corian benchtops, soft closing cupboards

- LED lighting, split system reverse cycle air conditioning
- Open living and dining with timber look ceramic tiles
- Lounge room with gas point and MATV and payTV points

- Internal laundry with dryer, audio intercom with security and lift access

- Large covered balcony overlooking the community courtyard
- Basement secure parking, some with a storage cage
- On-site building manager, common landscaped courtyard

Wentworth Point 206/1 Burroway Road

#### View

As advertised or by appointment

### Agent

Morton

☐ info@morton.com.au

## morton.com.au