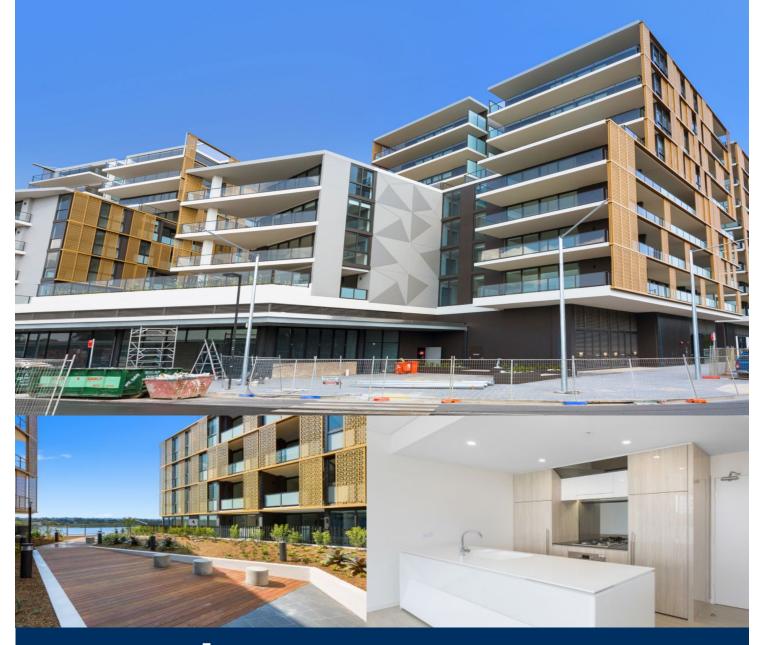

# morton.

Jewel is the new and iconic gateway that connects the Sydney Harbour to Wentworth Point. Ideally positioned at the northern tip of the peninsular, Jewel is opposite to the ferry wharf, bus stops and rests above the Pierside retail precinct that includes restaurants, health care and beauty.

#### Apartment features:

- Entertainers gas kitchen with stone/Corian benchtops, soft closing cupboards

- LED lighting, split system reverse cycle air conditioning
- Open living and dining with timber look ceramic tiles
- Lounge room with gas point and MATV and payTV points

- Internal laundry with dryer, audio intercom with security and lift access

- Large covered balcony overlooking the community courtyard
- Basement secure parking, some with a storage cage
- On-site building manager, common landscaped courtyard