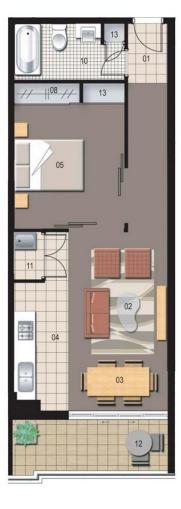

#### Apartment features:

- Corner apartment located on level seven
- Combined living and dining rooms
- Air conditioning
- Open kitchen
- Gas cooking and quality finishes throughout
- Good size bedroom with built-in wardrobes
- Laundry room and clothes dryer
- Single car space and storage cage.