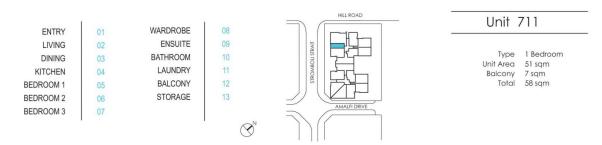

# morton.

The Waterfront is located moments to Sydney Olympic Park main venues, train station, Bicentennial Park and Millennium Parklands. Located in Paros, this is your opportunity to move into this two bedroom top floor apartment only a short stroll from The Promenade and The Piazza.

#### Apartment features:

- Corner apartment located on level seven
- Combined living and dining rooms
- Air conditioning
- Open kitchen
- Gas cooking and quality finishes throughout
- Good size bedroom with built-in wardrobes
- Laundry room and clothes dryer
- Single car space and storage cage.

#### Wentworth Point 314/21 Hill Road □ 1 ← 1 → 1

#### View

As advertised or by appointment

#### Agent

#### Sarah Fowell

0437 492 129

rentals@morton.com.au

morton.com.au

## PAROS

### THE WATERFRONT







Disclaimer: All layouts are indicative only, and subject to change.

Robertson+Marks