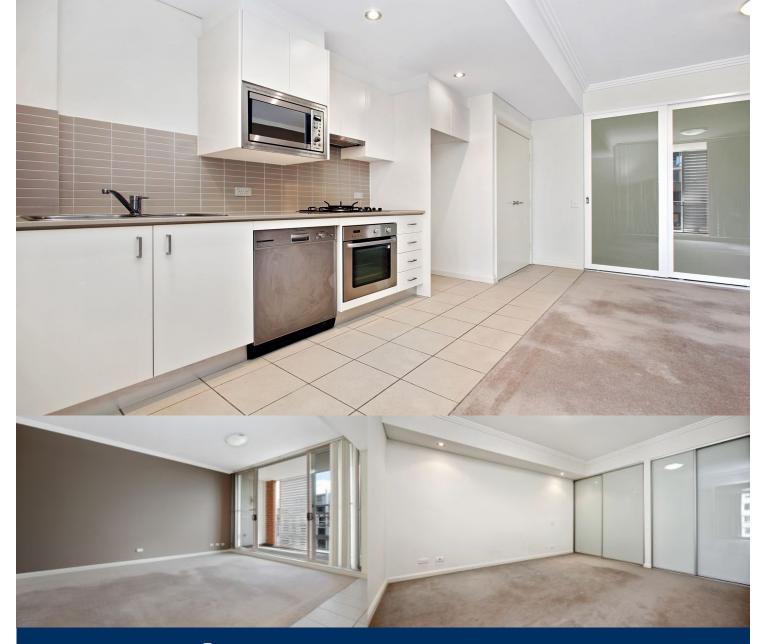

#### Apartment features:

- Corner apartment located on level seven
- Combined living and dining rooms
- Air conditioning
- Open kitchen
- Gas cooking and quality finishes throughout
- Good size bedroom with built-in wardrobes
- Laundry room and clothes dryer
- Single car space and storage cage.